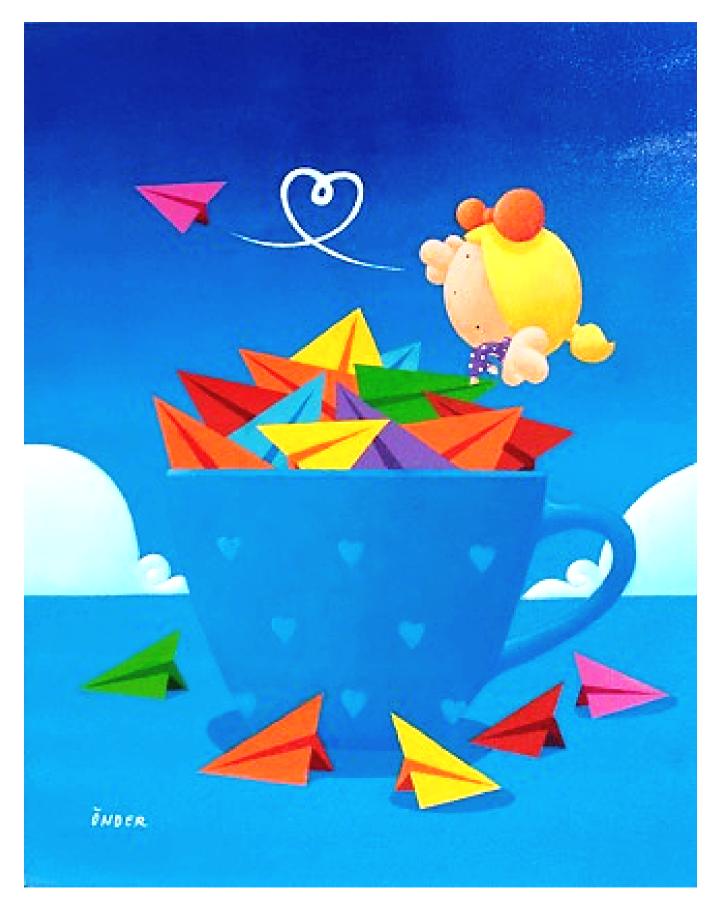

#### Maybe

90 x 70 cm Acrylic on canvas

I Send My Heart

80 x 60 cm Acrylic on canvas