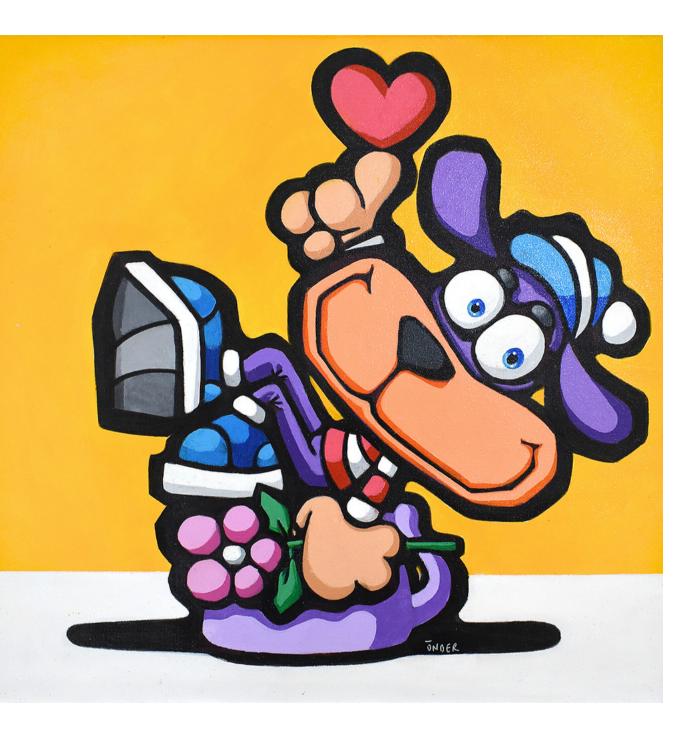

#### Maybe

90 x 70 cm Acrylic on canvas

I Send My Heart

80 x 60 cm Acrylic on canvas