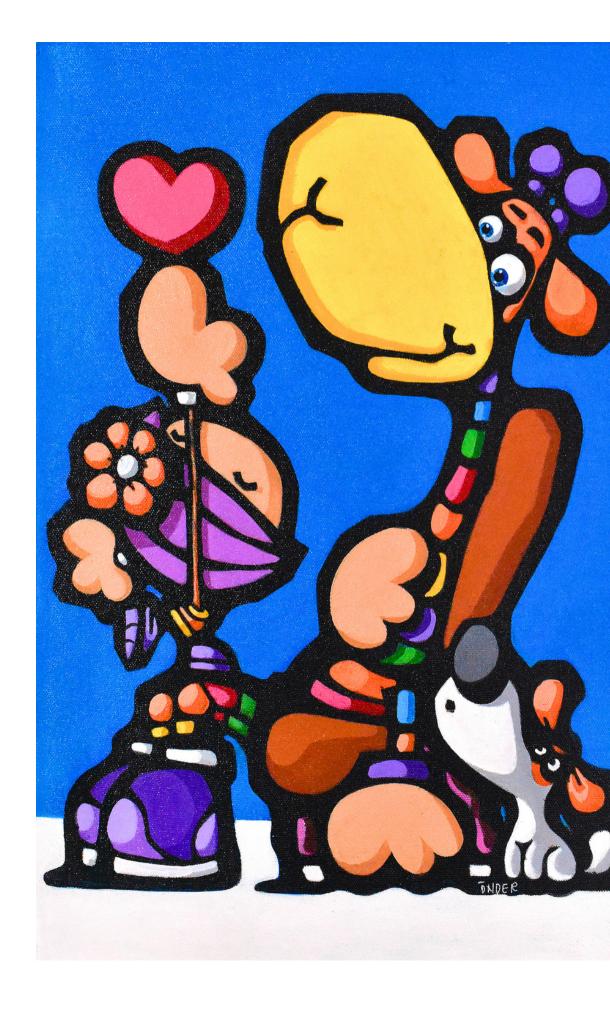

唯美艺术画廊

b. 1969 Antalya, Turkey

Mehmet Ali Onder's paintings are colorful and vibrant. Each element in his paintings represents a different meaning. In his paintings, we see purity in the form of a little girl. The image of a cat hints at the unconditional independence and conditional love we all wanted as children. Bright colors show children's bright minds and children's imagination. The round little colorful bird represents "joy", and the butterfly represents youth and vitality.He was born in Antalya, Turkey. He studied fine art, painting and graphic design. He has worked as a political cartoonist for daily newspapers and magazines. He also produced a short-animated series. Currently, he works as an art educator in a school. Mehmet Ali Onder 的画作丰富多彩,充满能舒见中的
他绘画中的每一个 元素都代 着不同的含义。在他的画作
中,小女孩形象代表了纯洁象征。猫的形象 寓意着孩子
们既奔放又需要爱与呵护的 时期。 鲜艳的色彩展了
孩子 的聪明才智以及孩子的想力。 圆形的小彩鸟代表
"欢乐",蝴蝶代 表青春和活力。
Mali Onder 出生在土耳其安塔利亚。学习美术,绘画
和平 面设计。他曾担任日报和杂志的政治漫画家。 目前,
他在一 所学校担任艺术教师的工作。

唯美艺术画廊

**Away From** 100 x 80 cm Acrylic on canvas

> Love Flight 100 x 80 cm Acrylic on canvas

ÖNDER

**I Am Here** 90 x 70 cm Acrylic on canvas

> Hope 90 x 70 cm Acrylic on canvas

I Send My Heart 80 x 60 cm Acrylic on canvas

> A Lady In The Flower Garden 80 x 60 cm Acrylic on canvas

**Trust** 90 x 70 cm Acrylic on canvas

> Certainly One Day

90 x 70 cm Acrylic on canvas