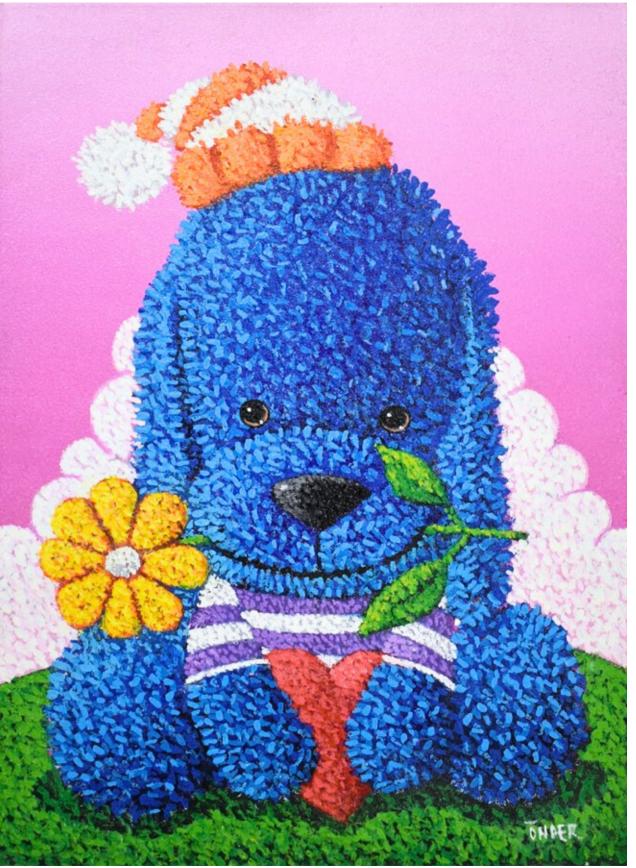

> A Lady In The Flower Garden 80 x 60 cm Acrylic on canvas

**Trust** 90 x 70 cm Acrylic on canvas

> Certainly One Day

90 x 70 cm Acrylic on canvas