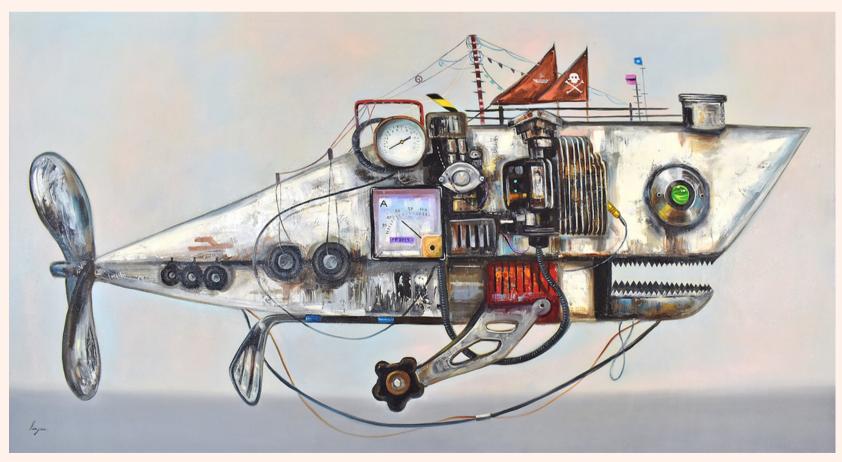

still bound for an onward route.

The body and mechanisms still appear strong- through its wear and tear- objectifying endurance in its expedition.



她的系列機械陸戰隊由鯨魚、鯊魚 和熱帶魚組成,這些鯨魚、鯊魚和 熱帶魚以工業機械為特色——帶有 金屬盾牌、齒輪和槓桿、螺母和螺 栓、管道和電線、儀表鐘等。 她的 動物工業機械化是從她已故搭檔創 作的金屬雕塑中汲取紀念意義的。





這些機械海洋動物被發現有帆和旗 幟在其堅固的身體上飄揚,呈现出 痛苦的模样(动物的身上有鏽跡、划 痕和凹痕)— 這投射出艱苦航行的 想法,也許已經開始,但仍將繼續 前進。通過它的磨損和撕裂,身體 和機械裝置看起來仍然很堅固—這 客觀化了它在探險中的耐力。



Mechanical Marines Blue Mechanics 60 x 110 cm Oil on canvas

#### Mechanical Marines Deep Sea Drums 60 x 110 cm Oil on canvas







#### Mechanical Marines Yellow Sub II 80 x 150 cm Oil on canvas





#### Mechanical Marines Charcoal Vessel 60 x 110 cm Oil on canvas







#### Mechanical Marines Ocean Patrol 80 x 150 cm Oil on canvas

#### Mechanical Marines Jaw Lines 80 x 150 cm Oil on canvas







#### Mechanical Marines Angler 18 30 x 30 cm Oil on canvas

#### Mechanical Marines Oil Colour 45 x 45 cm Oil on canvas



Mechanical Marines Starfish 45 x 45 cm Oil on canvas





# Mechanical Marines Sea Star

20 x 20 cm Oil on canvas



#### Mechanical Marines ARTFISH 45 x 45 cm Oil on canvas



Mechanical Marines The Lookout 45 x 45 cm Oil on canvas



₩ Art WeMe Contemporary Gallery 唯美艺术画廊

## Mechanical Marines ColourFULL

45 x 45 cm Oil on canvas



#### Mechanical Marines Artist Palette 30 x 30 cm

Oil on canvas

Mechanical Marines

#### Good Day

30 x 30 cm Oil on canvas

#### Mechanical Marines Wood Angler 30 x 30 cm Oil on canvas





#### Mechanical Marines Fun Angler 30 x 30 cm Oil on canvas



## Mechanical Marines Boujee Angler

30 x 30 cm Oil on canvas



30 x 30 cm O