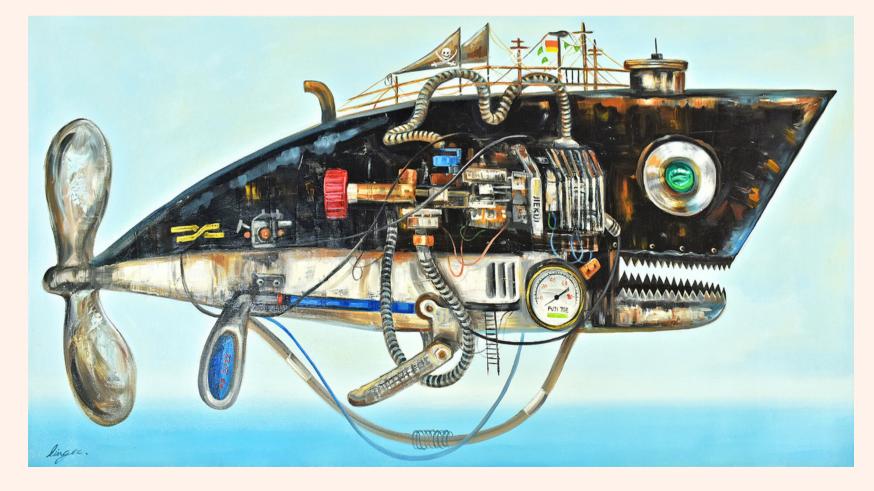

ound to have sails and flags flying atop its sturdy body- which is presented with a distressed look (with rust, scratches and dents) - projecting an idea of an arduous voyage, perhaps undertaken, and still bound for an onward route.

The body and mechanisms still appear strong- through its wear and tear- objectifying endurance in its expedition.



她的系列機械陸戰隊由鯨魚、鯊魚 和熱帶魚組成,這些鯨魚、鯊魚和 熱帶魚以工業機械為特色——帶有 金屬盾牌、齒輪和槓桿、螺母和螺 栓、管道和電線、儀表鐘等。 她的 動物工業機械化是從她已故搭檔創 作的金屬雕塑中汲取紀念意義的。





這些機械海洋動物被發現有帆和旗 幟在其堅固的身體上飄揚,呈现出 痛苦的模样(动物的身上有鏽跡、划 痕和凹痕)— 這投射出艱苦航行的 想法,也許已經開始,但仍將繼續 前進。通過它的磨損和撕裂,身體 和機械裝置看起來仍然很堅固—這 客觀化了它在探險中的耐力。



Mechanical Marines Blue Mechanics 60 x 110 cm Oil on canvas

#### Mechanical Marines Deep Sea Drums 60 x 110 cm Oil on canvas







#### Mechanical Marines Yellow Sub II 80 x 150 cm Oil on canvas





#### Mechanical Marines Charcoal Vessel 60 x 110 cm Oil on canvas







#### Mechanical Marines Ocean Patrol 80 x 150 cm Oil on canvas

#### Mechanical Marines Jaw Lines 80 x 150 cm Oil on canvas







#### Mechanical Marines Angler 18 30 x 30 cm Oil on canvas

#### Mechanical Marines Oil Colour 45 x 45 cm Oil on canvas



Mechanical Marines Starfish 45 x 45 cm Oil on canvas





# Mechanical Marines Sea Star

20 x 20 cm Oil on canvas



#### Mechanical Marines ARTFISH 45 x 45 cm Oil on canvas



Mechanical Marines The Lookout 45 x 45 cm Oil on canvas



₩ Art WeMe Contemporary Gallery 唯美艺术画廊

## Mechanical Marines ColourFULL

45 x 45 cm Oil on canvas



#### Mechanical Marines Artist Palette 30 x 30 cm

Oil on canvas

Mechanical Marines

#### Good Day

30 x 30 cm Oil on canvas

#### M