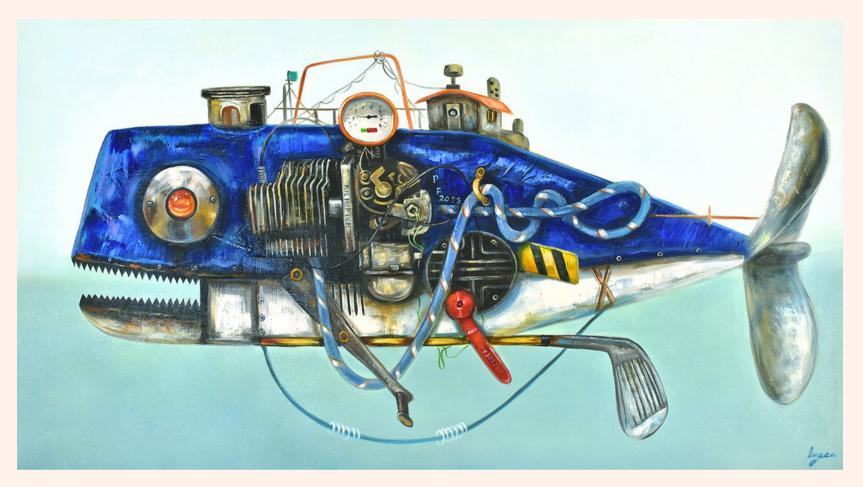

# EINGEE Steampunk Maxine Animals BANGKHUNTOD

Her series Mechanical Marines consists of whales, sharks and tropical fish featured as industrial mechanisms- with metal shields, gears and levers, nuts and bolts, pipes and wires, meter clocks, among others.

Industrial mechanization of her animals are commemoratively drawn from metal sculptures created by her late partner.

#### The mechanical marine animals are found to have sails and flags flying atop its sturdy body- which is presented with a distressed look (with rust, scratches and dents) - projecting an idea of an arduous voyage, perhaps undertaken, and still bound for an onward route.

The body and mechanisms still appear strong- through its wear and tear- objectifying endurance in its expedition.

她的系列機械陸戰隊由鯨魚、鯊魚 和熱帶魚組成,這些鯨魚、鯊魚和 熱帶魚以工業機械為特色——帶有 金屬盾牌、齒輪和槓桿、螺母和螺 栓、管道和電線、儀表鐘等。 她的 動物工業機械化是從她已故搭檔創 作的金屬雕塑中汲取紀念意義的。