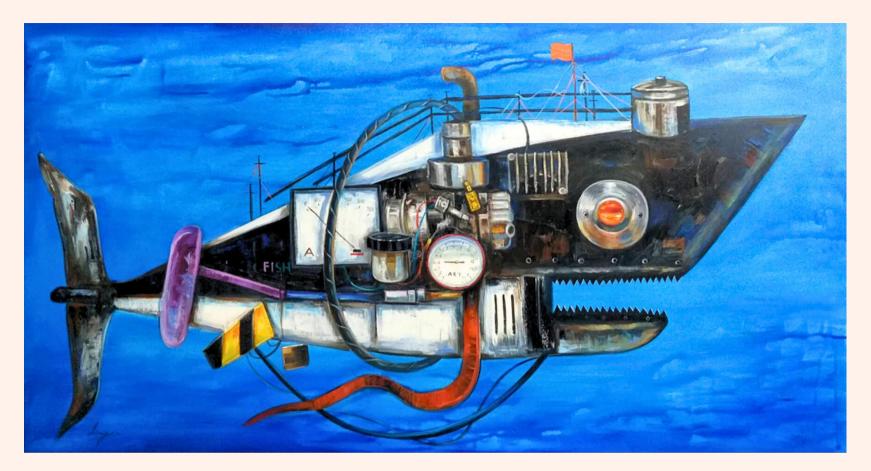

# EINGEE Steampunk Maxine Animals BANGKHUNTOD

Her series Mechanical Marines consists of whales, sharks and tropical fish featured as industrial mechanisms- with metal shields, gears and levers, nuts and bolts, pipes and wires, meter clocks, among others.

Industrial mechanization of her animals are commemoratively drawn from metal sculptures created by her late partner.

#### The mechanical marine animals are found to have sails and flags flying atop its sturdy body- which is presented with a distressed look (with rust, scratches and dents) - projecting an idea of an arduous voyage, perhaps undertaken, and still bound for an onward route.

The body and mechanisms still appear strong- through its wear and tear- objectifying endurance in its expedition.

她的系列機械陸戰隊由鯨魚、鯊魚 和熱帶魚組成,這些鯨魚、鯊魚和 熱帶魚以工業機械為特色——帶有 金屬盾牌、齒輪和槓桿、螺母和螺 栓、管道和電線、儀表鐘等。 她的 動物工業機械化是從她已故搭檔創 作的金屬雕塑中汲取紀念意義的。

這些機械海洋動物被發現有帆和旗 幟在其堅固的身體上飄揚,呈现出 痛苦的模样(动物的身上有鏽跡、划 痕和凹痕)— 這投射出艱苦航行的 想法,也許已經開始,但仍將繼續 前進。通過它的磨損和撕裂,身體 和機械裝置看起來仍然很堅固—這 客觀化了它在探險中的耐力。

Mechanical Marines Blue Mechanics 60 x 110 cm Oil on canvas