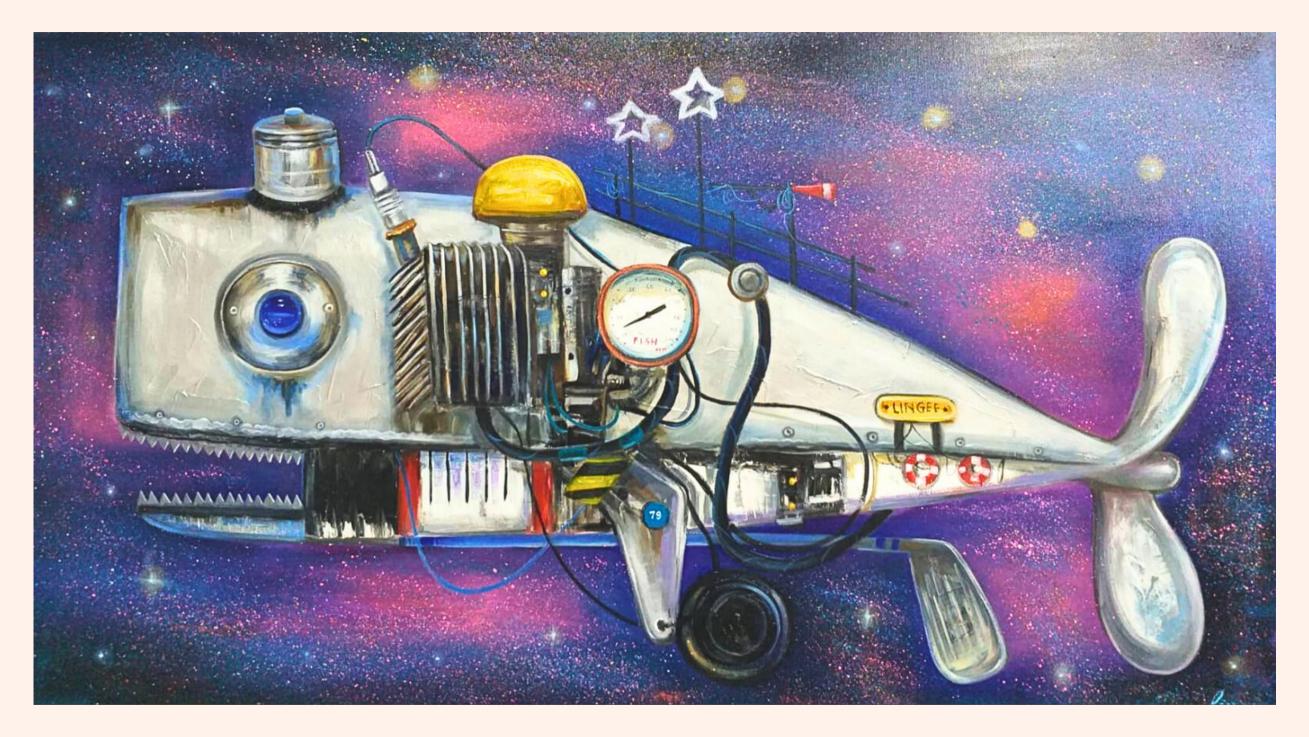

vas



30 x 30 cm Oil on canvas



Mechanical Marines The 80's 30 x 30 cm Oil on canvas



₩ Art WeMe Contemporary Gallery 唯美艺术画廊

langer



#### Mechanical Marines Bob 30 x 30 cm Oil on canvas



#### Mechanical Marines Cotton Candy Daisy 60 x 100 cm Oil on canvas

# Mechanical Marines

Sandy 30 x 30 cm Oil on canvas





linger

#### Mechanical Marines Tuna Guy 30 x 30 cm Oil on canvas



### Mechanical Marines Engine Tommy

60 x 100 cm Oil on canvas









#### Mechanical Marines Shark Attack

60 x 100 cm Oil on canvas



#### Mechanical Marines Pirate Shark

60 x 100 cm Oil on canvas







#### Mechanical Marines Metallic Goldie 60 x 100 cm Oil on canvas

#### Mechanical Marines Red Alert 60 x 100 cm Oil on canvas









#### Mechanical Marines Mr. Mint 60 x 100 cm Oil on canvas



#### Mechanical Marines Cosmic 79

60 x 100 cm Oil on canvas





#### Peeking Cats 4 60 x 60 cm Oil on canvas







#### Peeking Cats 8 30 x 30 cm Oil on canvas

#### Peeking Cats 7 30 x 30 cm

Oil on canvas

linger.



#### Peeking Cats 3

60 x 60 cm Oil on canvas

#### Peeking Cats 6

30 x 30 cm Oil on canvas

#### **Peeking Cats 9** 30 x 30 cm

Oil on canvas







linger.





#### Peeking Cats 5

30 x 30 cm Oil on canvas



#### Peeking Cats 2 60 x 60 cm

Oil on canvas



#### Peeking Cats 1 60 x 60 cm Oil on canvas



## Playmate 1

60 x 60 cm Oil on canvas





Hare In Hole 4 60 x 60 cm Oil on canvas



60 x 60 cm Oil on canvas

linger.





#### Hare in Hole 3 60 x 60 cm Oil on canvas

Hare in Hole 7 60 x 60 cm Oil on canvas



#### Hare in Hole 5

60 x 60 cm Oil on canvas