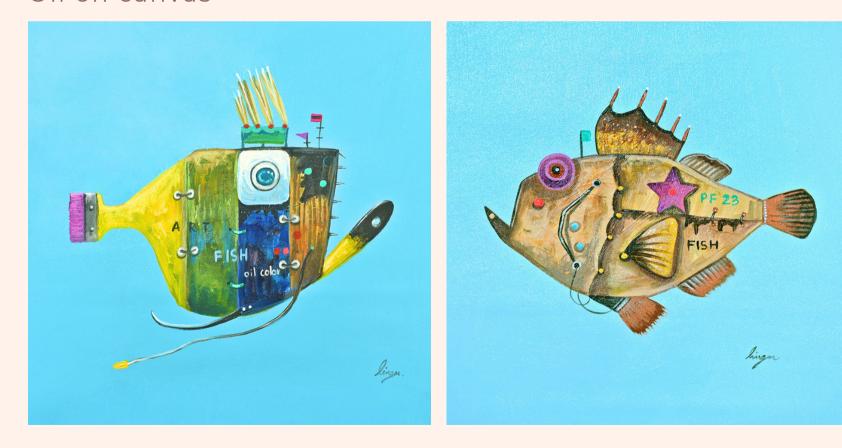

e in its expedition.



她的系列機械陸戰隊由鯨魚、鯊魚 和熱帶魚組成,這些鯨魚、鯊魚和 熱帶魚以工業機械為特色——帶有 金屬盾牌、齒輪和槓桿、螺母和螺 栓、管道和電線、儀表鐘等。 她的 動物工業機械化是從她已故搭檔創 作的金屬雕塑中汲取紀念意義的。





這些機械海洋動物被發現有帆和旗 幟在其堅固的身體上飄揚,呈现出 痛苦的模样(动物的身上有鏽跡、划 痕和凹痕)— 這投射出艱苦航行的 想法,也許已經開始,但仍將繼續 前進。通過它的磨損和撕裂,身體 和機械裝置看起來仍然很堅固—這 客觀化了它在探險中的耐力。



Mechanical Marines Blue Mechanics 60 x 110 cm Oil on canvas

#### Mechanical Marines Deep Sea Drums 60 x 110 cm Oil on canvas







#### Mechanical Marines Yellow Sub II 80 x 150 cm Oil on canvas





#### Mechanical Marines Charcoal Vessel 60 x 110 cm Oil on canvas







#### Mechanical Marines Ocean Patrol 80 x 150 cm Oil on canvas

#### Mechanical Marines Jaw Lines 80 x 150 cm Oil on canvas







#### Mechanical Marines Angler 18 30 x 30 cm Oil on canvas

#### Mechanical Marines Oil Colour 45 x 45 cm Oil on canvas



Mechanical Marines Starfish 45 x 45 cm Oil on canvas





# Mechanical Marines Sea Star

20 x 20 cm Oil on canvas



#### Mechanical Marines ARTFISH 45 x 45 cm Oil on canvas



Mechanical Marines The Lookout 45 x 45 cm Oil on canvas



₩ Art WeMe Contemporary Gallery 唯美艺术画廊

## Mechanical Marines ColourFULL

45 x 45 cm Oil on canvas



#### Mechanical Marines Artist Palette 30 x 30 cm

Oil on canvas

Mechanical Marines

#### Good Day

30 x 30 cm Oil on canvas

#### Mechanical Marines Wood Angler 30 x 30 cm Oil on canvas





#### Mechanical Marines Fun Angler 30 x 30 cm Oil on canvas



## Mechanical Marines Boujee Angler

30 x 30 cm Oil on canvas



30 x 30 cm Oil on canvas



Mechanical Marines The 80's 30 x 30 cm Oil on canvas



₩ Art WeMe Contemporary Gallery 唯美艺术画廊

langer



####