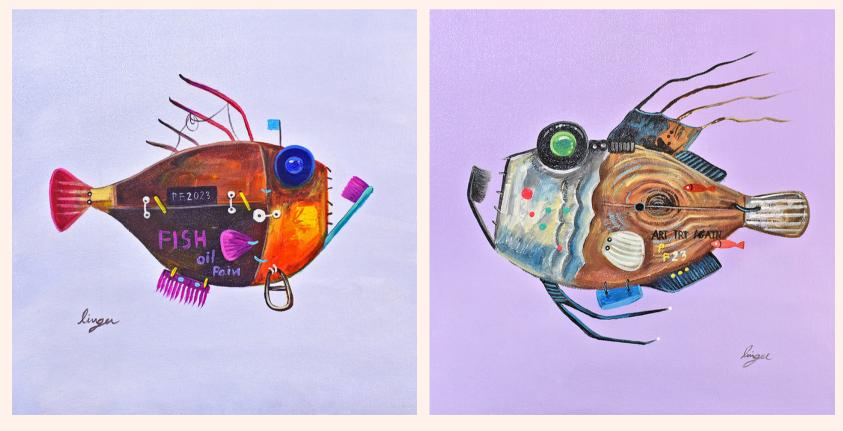

# EINGEE Steampunk Maxine Animals BANGKHUNTOD

Her series Mechanical Marines consists of whales, sharks and tropical fish featured as industrial mechanisms- with metal shields, gears and levers, nuts and bolts, pipes and wires, meter clocks, among others.

Industrial mechanization of her animals are commemoratively drawn from metal sculptures created by her late partner.

#### The mechanical marine animals are found to have sails and flags flying atop its sturdy body- which is presented with a distressed look (with rust, scratches and dents) - projecting an idea of an arduous voyage, perhaps undertaken, and still bound for an onward route.

The body and mechanisms still appear strong- through its wear and tear- objectifying endurance in its expedition.

她的系列機械陸戰隊由鯨魚、鯊魚 和熱帶魚組成,這些鯨魚、鯊魚和 熱帶魚以工業機械為特色——帶有 金屬盾牌、齒輪和槓桿、螺母和螺 栓、管道和電線、儀表鐘等。 她的 動物工業機械化是從她已故搭檔創 作的金屬雕塑中汲取紀念意義的。