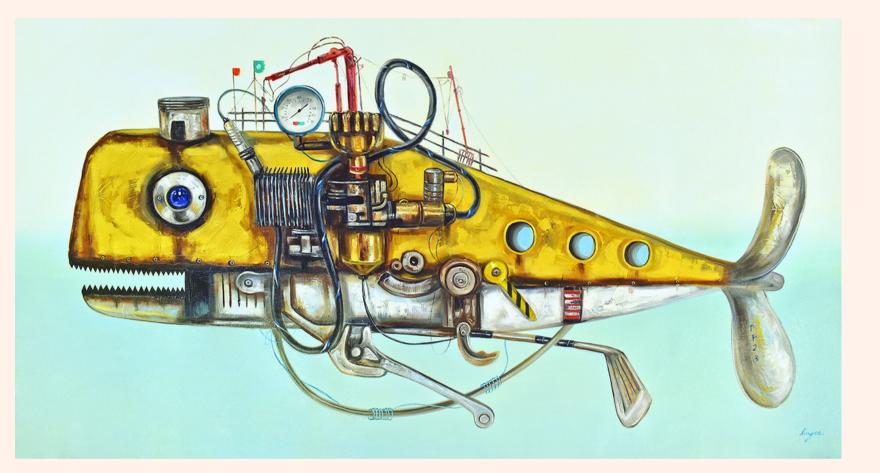

found to have sails and flags flying atop its sturdy body- which is presented with a distressed look (with rust, scratches and dents) - projecting an idea of an arduous voyage, perhaps undertaken, and still bound for an onward route.

The body and mechanisms still appear strong- through its wear and tear- objectifying endurance in its expedition.



她的系列機械陸戰隊由鯨魚、鯊魚 和熱帶魚組成,這些鯨魚、鯊魚和 熱帶魚以工業機械為特色——帶有 金屬盾牌、齒輪和槓桿、螺母和螺 栓、管道和電線、儀表鐘等。 她的 動物工業機械化是從她已故搭檔創 作的金屬雕塑中汲取紀念意義的。





這些機械海洋動物被發現有帆和旗 幟在其堅固的身體上飄揚,呈现出 痛苦的模样(动物的身上有鏽跡、划 痕和凹痕)— 這投射出艱苦航行的 想法,也許已經開始,但仍將繼續 前進。通過它的磨損和撕裂,身體 和機械裝置看起來仍然很堅固—這 客觀化了它在探險中的耐力。



Mechanical Marines Blue Mechanics 60 x 110 cm Oil on canvas

#### Mechanical Marines Deep Sea Drums 60 x 110 cm Oil on canvas







#### Mechanical Marines Yellow Sub II 80 x 150 cm Oil on canvas





#### Mechanical Marines Charcoal Vessel 60 x 110 cm Oil on canvas







#### Mechanical Marines Ocean Patrol 80 x 150 cm Oil on canvas

#### Mechanical Marines Jaw Lines 80 x 150 cm Oil on canvas







#### Mechanical Marines Angler 18 30 x 30 cm Oil on canvas

#### Mechanical Marines Oil Colour 45 x 45 cm Oil on canvas



Mechanical Marines Starfish 45 x 45 cm Oil on canvas





# Mechanical Marines Sea Star

20 x 20 cm Oil on canvas



#### Mechanical Marines ARTFISH 45 x 45 cm Oil on canvas



Mechanical Marines The Lookout 45 x 45 cm Oil on canvas



₩ Art WeMe Contemporary Gallery 唯美艺术画廊

## Mechanical Marines ColourFULL

45 x 45 cm Oil on canvas



#### Mechanical Marines Artist Palette 30 x 30 cm

Oil on canvas

Mechanical Marines

#### Good Day

30 x 30 cm Oil on canvas

####