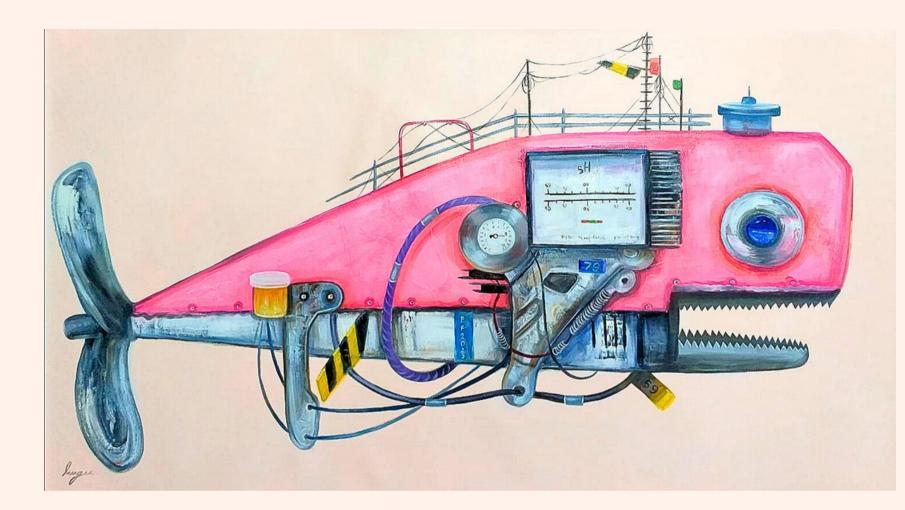

# EINGEE Steampunk Maxine Animals BANGKHUNTOD

Her series Mechanical Marines consists of whales, sharks and tropical fish featured as industrial mechanisms- with metal shields, gears and levers, nuts and bolts, pipes and wires, meter clocks, among others.

#### The mechanical marine animals are found to have sails and flags flying atop its sturdy body- which is presented with a distressed look (with rust, scratches and dents) - projecting an idea of an arduous voyage, perhaps undertaken, and still bound for an onward route.

The body and mechanisms still appear strong- through its wear and tear- objectifying endurance in its expedition.

她的系列機械陸戰隊由鯨魚、鯊魚 和熱帶魚組成,這些鯨魚、鯊魚和 熱帶魚以工業機械為特色——帶有 金屬盾牌、齒輪和槓桿、螺母和螺 栓、管道和電線、儀表鐘等。 她的 動物工業機械化是從她已故搭檔創 作的金屬雕塑中汲取紀念意義的。