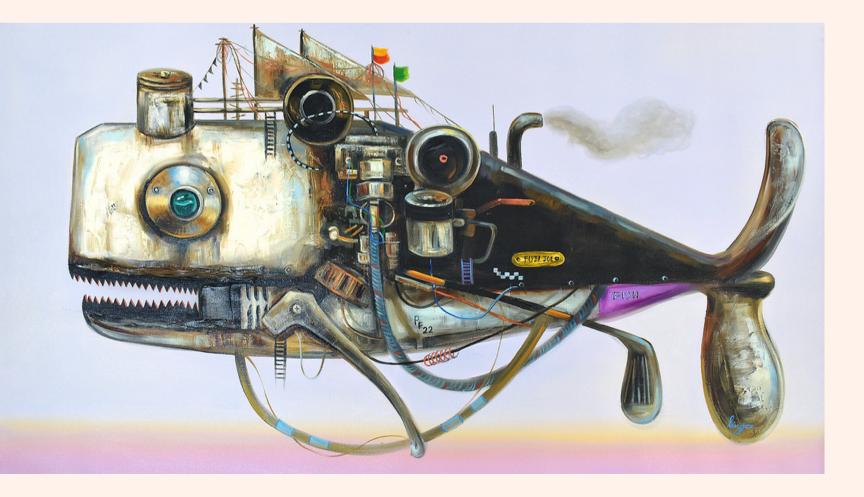

#### The mechanical marine animals are found to have sails and flags flying atop its sturdy body- which is presented with a distressed look (with rust, scratches and dents) - projecting an idea of an arduous voyage, perhaps undertaken, and still bound for an onward route.

The body and mechanisms still appear strong- through its wear and tear- objectifying endurance in its expedition.

她的系列機械陸戰隊由鯨魚、鯊魚 和熱帶魚組成,這些鯨魚、鯊魚和 熱帶魚以工業機械為特色——帶有 金屬盾牌、齒輪和槓桿、螺母和螺 栓、管道和電線、儀表鐘等。 她的 動物工業機械化是從她已故搭檔創 作的金屬雕塑中汲取紀念意義的。