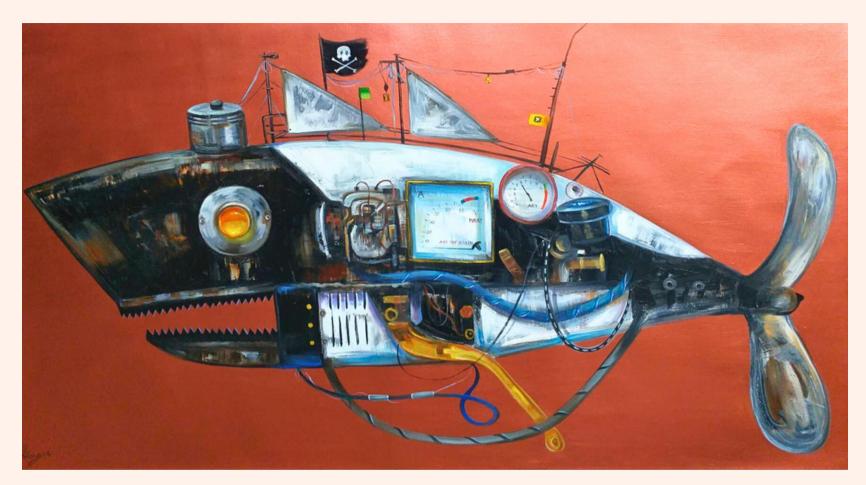

# EINGEE Steampunk Maxine Animals BANGKHUNTOD

Her series Mechanical Marines consists of whales, sharks and tropical fish featured as industrial mechanisms- with metal shields, gears and levers, nuts and bolts, pipes and wires, meter clocks, among others.

Industrial mechanization of her animals are commemoratively drawn from metal sculptures created by her late partner.

#### The mechanical marine animals are found to have sails and flags flying atop its sturdy body- which is presented with a distressed look (with rust, scratches and dents) - projecting an idea of an arduous voyage, perhaps undertaken, and still bound for an onward route.

The body and mechanisms still appear strong- through its wear and tear- objectifying endurance in its expedition.

她的系列機械陸戰隊由鯨魚、鯊魚 和熱帶魚組成,這些鯨魚、鯊魚和 熱帶魚以工業機械為特色——帶有 金屬盾牌、齒輪和槓桿、螺母和螺 栓、管道和電線、儀表鐘等。 她的 動物工業機械化是從她已故搭檔創 作的金屬雕塑中汲取紀念意義的。

#### Mechanical Marines Jaw Lines 80 x 150 cm Oil on canvas