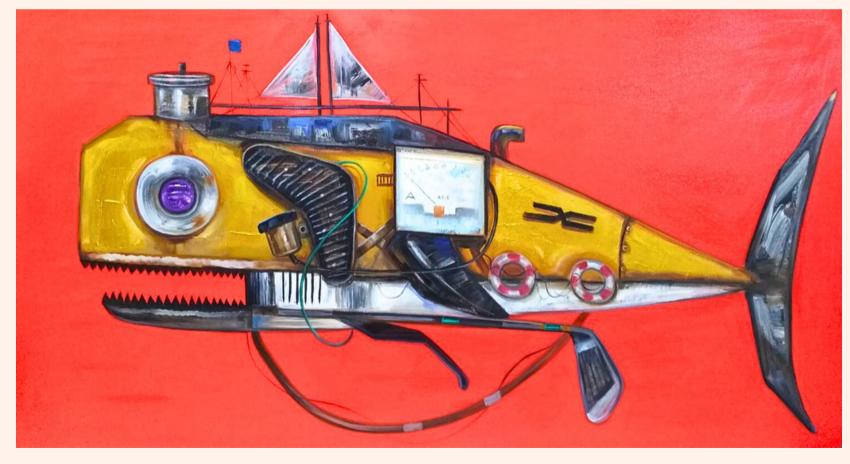

# EINGEE Steampunk Maxine Animals BANGKHUNTOD

Her series Mechanical Marines consists of whales, sharks and tropical fish featured as industrial mechanisms- with metal shields, gears and levers, nuts and bolts, pipes and wires, meter clocks, among others.

Industrial mechanization of her animals are commemoratively drawn from metal sculptures created by her late partner.

#### The mechanical marine animals are found to have sails and flags flying atop its sturdy body- which is presented with a distressed look (with rust, scratches and dents) - projecting an idea of an arduous voyage, perhaps undertaken, and still bound for an onward route.

The body and mechanisms still appear strong- through its wear and tear- objectifying endurance in its expedition.

她的系列機械陸戰隊由鯨魚、鯊魚 和熱帶魚組成,這些鯨魚、鯊魚和 熱帶魚以工業機械為特色——帶有 金屬盾牌、齒輪和槓桿、螺母和螺 栓、管道和電線、儀表鐘等。 她的 動物工業機械化是從她已故搭檔創 作的金屬雕塑中汲取紀念意義的。

#### Mechanical Marines Pirate Shark

60 x 100 cm Oil on canvas