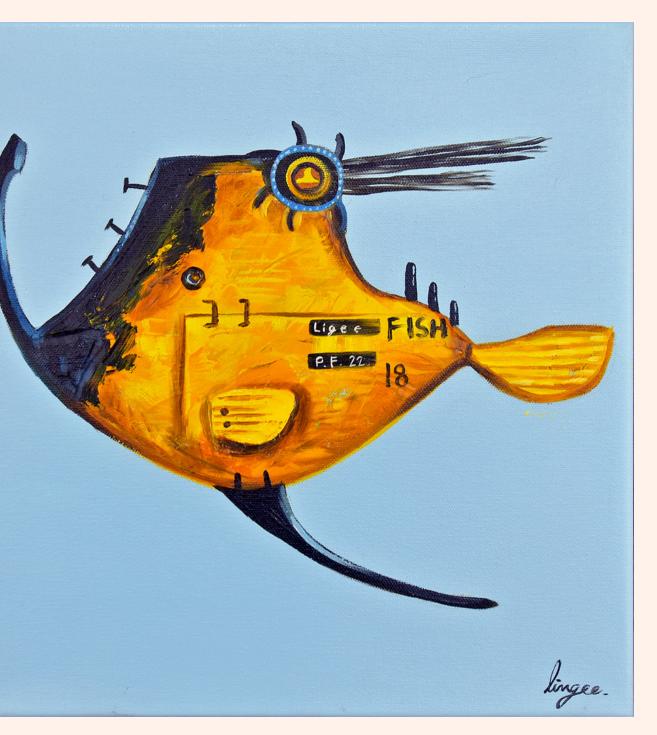

魚以工業機械為特色——帶有 金屬盾牌、齒輪和槓桿、螺母和螺 栓、管道和電線、儀表鐘等。 她的 動物工業機械化是從她已故搭檔創 作的金屬雕塑中汲取紀念意義的。





這些機械海洋動物被發現有帆和旗 幟在其堅固的身體上飄揚,呈现出 痛苦的模样(动物的身上有鏽跡、划 痕和凹痕)— 這投射出艱苦航行的 想法,也許已經開始,但仍將繼續 前進。通過它的磨損和撕裂,身體 和機械裝置看起來仍然很堅固—這 客觀化了它在探險中的耐力。



Mechanical Marines Blue Mechanics 60 x 110 cm Oil on canvas

#### Mechanical Marines Deep Sea Drums 60 x 110 cm Oil on canvas







#### Mechanical Marines Yellow Sub II 80 x 150 cm Oil on canvas





#### Mechanical Marines Charcoal Vessel 60 x 110 cm Oil on canvas







#### Mechanical Marines Ocean Patrol 80 x 150 cm Oil on canvas

#### Mechanical Marines Jaw Lines 80 x 150 cm Oil on canvas







#### Mechanical Marines Angler 18 30 x 30 cm Oil on canvas

#### Mechanical Marines Oil Colour 45 x 45 cm Oil on canvas



Mechanical Marines Starfish 45 x 45 cm Oil on canvas





# Mechanical Marines Sea Star

20 x 20 cm Oil on canvas



#### Mechanical Marines ARTFISH 45 x 45 cm Oil on canvas



Mechanical Marines The Lookout 45 x 45 cm Oil on canvas



₩ Art WeMe Contemporary Gallery 唯美艺术画廊

## Mechanical Marines ColourFULL

45 x 45 cm Oil on canvas



#### Mechanical Marines Artist Palette 30 x 30 cm

Oil on canvas

Mechanical Marines

#### Good Day

30 x 30 cm Oil on canvas

#### Mechanical Marines Wood Angler 30 x 30 cm Oil on canvas





#### Mechanical Marines Fun Angler 30 x 30 cm Oil on canvas



## Mechanical Marines Boujee Angler

30 x 30 cm Oil on canvas



30 x 30 cm Oil on canvas



Mechanical Marines The 80's 30 x 30 cm Oil on canvas



₩ Art WeMe Contemporary Gallery 唯美艺术画廊

langer



#### Mechanical Marines Bob 30 x 30 cm Oil on canvas



#### Me