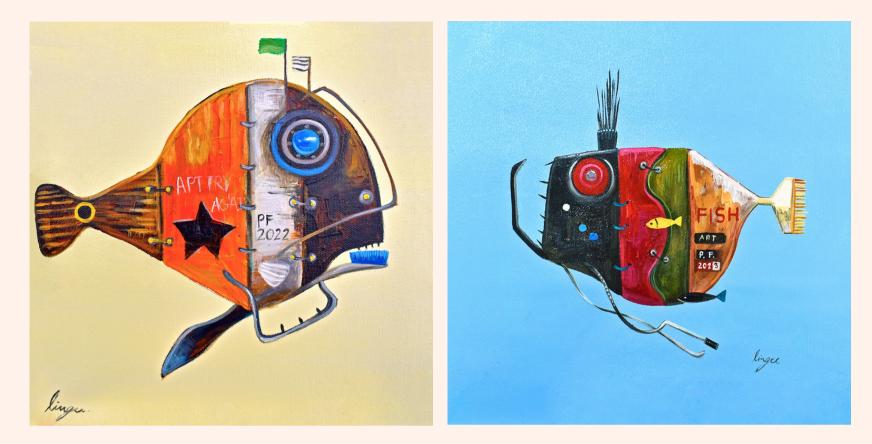

#### Mechanical Marines ARTFISH 45 x 45 cm Oil on canvas

Mechanical Marines The Lookout 45 x 45 cm Oil on canvas

₩ Art WeMe Contemporary Gallery 唯美艺术画廊