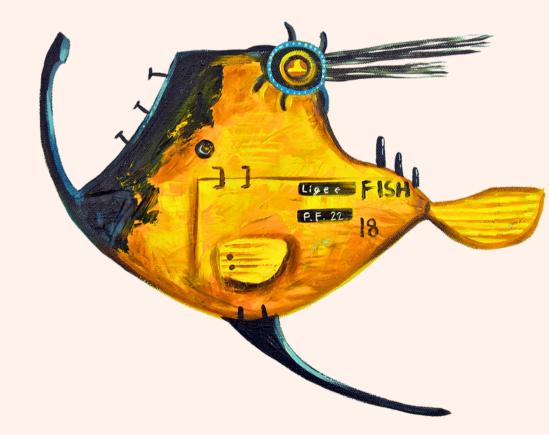

# EINGEE Steampunk Maxine Animals BANGKHUNTOD

Her series Mechanical Marines consists of whales, sharks and tropical fish featured as industrial mechanisms- with metal shields, gears and levers, nuts and bolts, pipes and wires, meter clocks, among others.

Industrial mechanization of her animals are commemoratively drawn from metal sculptures created by her late partner.

#### The mechanical marine animals are found to have sails and flags flying atop its sturdy body- which is presented with a distressed look (with rust, scratches and dents) - projecting an idea of an arduous voyage, perhaps undertaken, and still bound for an onward route.

The body and mechanisms still appear strong- through its wear and tear- objectifying endurance in its expedition.

她的系列機械陸戰隊由鯨魚、鯊魚 和熱帶魚組成,這些鯨魚、鯊魚和 熱帶魚以工業機械為特色——帶有 金屬盾牌、齒輪和槓桿、螺母和螺 栓、管道和電線、儀表鐘等。 她的 動物工業機械化是從她已故搭檔創 作的金屬雕塑中汲取紀念意義的。