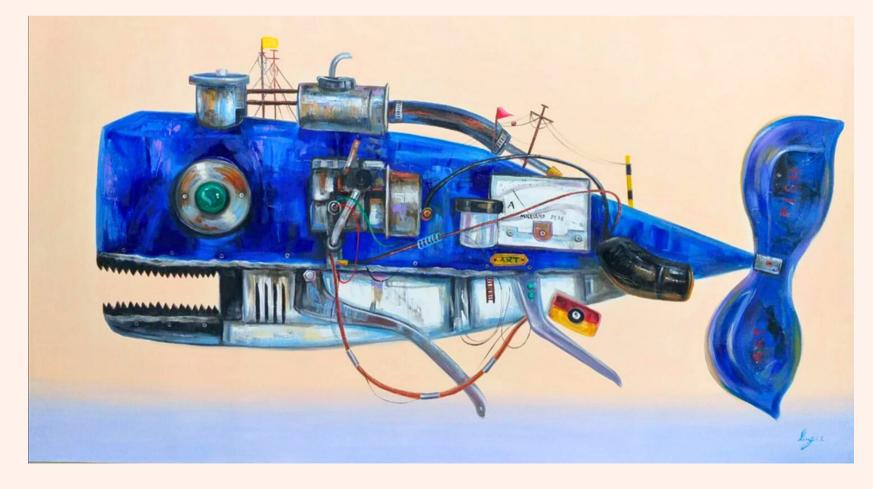

# EINGEE Steampunk Maxine Animals BANGKHUNTOD

Her series Mechanical Marines consists of whales, sharks and tropical fish featured as industrial mechanisms- with metal shields, gears and levers, nuts and bolts, pipes and wires, meter clocks, among others.

Industrial mechanization of her animals are commemoratively drawn from metal sculptures created by her late partner.

#### The mechanical marine animals are found to have sails and flags flying atop its sturdy body- which is presented with a distressed look (with rust, scratches and dents) - projecting an idea of an arduous voyage, perhaps undertaken, and still bound for an onward route.

The body and mechanisms still appear strong- through its wear and tear- objectifying endurance in its expedition.

她的系列機械陸戰隊由鯨魚、鯊魚 和熱帶魚組成,這些鯨魚、鯊魚和 熱帶魚以工業機械為特色——帶有 金屬盾牌、齒輪和槓桿、螺母和螺 栓、管道和電線、儀表鐘等。 她的 動物工業機械化是從她已故搭檔創 作的金屬雕塑中汲取紀念意義的。

這些機械海洋動物被發現有帆和旗 幟在其堅固的身體上飄揚,呈现出 痛苦的模样(动物的身上有鏽跡、划 痕和凹痕)— 這投射出艱苦航行的 想法,也許已經開始,但仍將繼續 前進。通過它的磨損和撕裂,身體 和機械裝置看起來仍然很堅固—這 客觀化了它在探險中的耐力。

Mechanical Marines Blue Mechanics 60 x 110 cm Oil on canvas