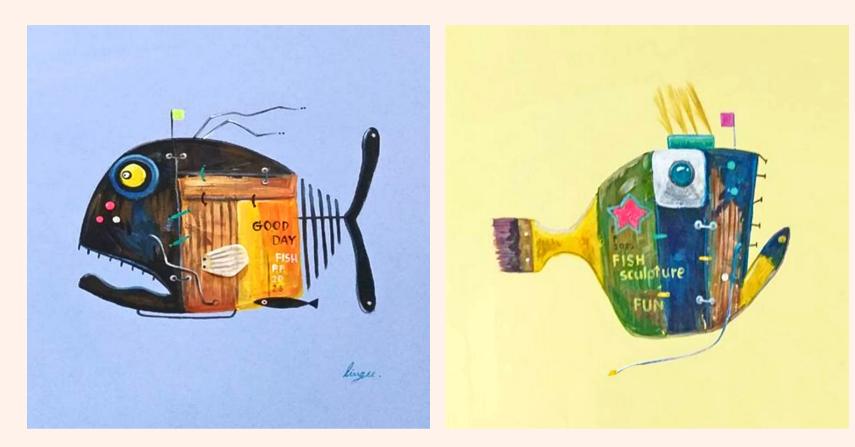

# EINGEE Steampunk Maxine Animals BANGKHUNTOD

Her series Mechanical Marines consists of whales, sharks and tropical fish featured as industrial mechanisms- with metal shields, gears and levers, nuts and bolts, pipes and wires, meter clocks, among others.

Industrial mechanization of her animals are commemoratively drawn from metal sculptures created by her late partner.

#### The mechanical marine animals are found to have sails and flags flying atop its sturdy body- which is presented with a distressed look (with rust, scratches and dents) - projecting an idea of an arduous voyage, perhaps undertaken, and still bound for an onward route.

The body and mechanisms still appear strong- through its wear and tear- objectifying endurance in its expedition.

她的系列機械陸戰隊由鯨魚、鯊魚 和熱帶魚組成,這些鯨魚、鯊魚和 熱帶魚以工業機械為特色——帶有 金屬盾牌、齒輪和槓桿、螺母和螺 栓、管道和電線、儀表鐘等。 她的 動物工業機械化是從她已故搭檔創 作的金屬雕塑中汲取紀念意義的。

#### Good Day

30 x 30 cm Oil on canvas