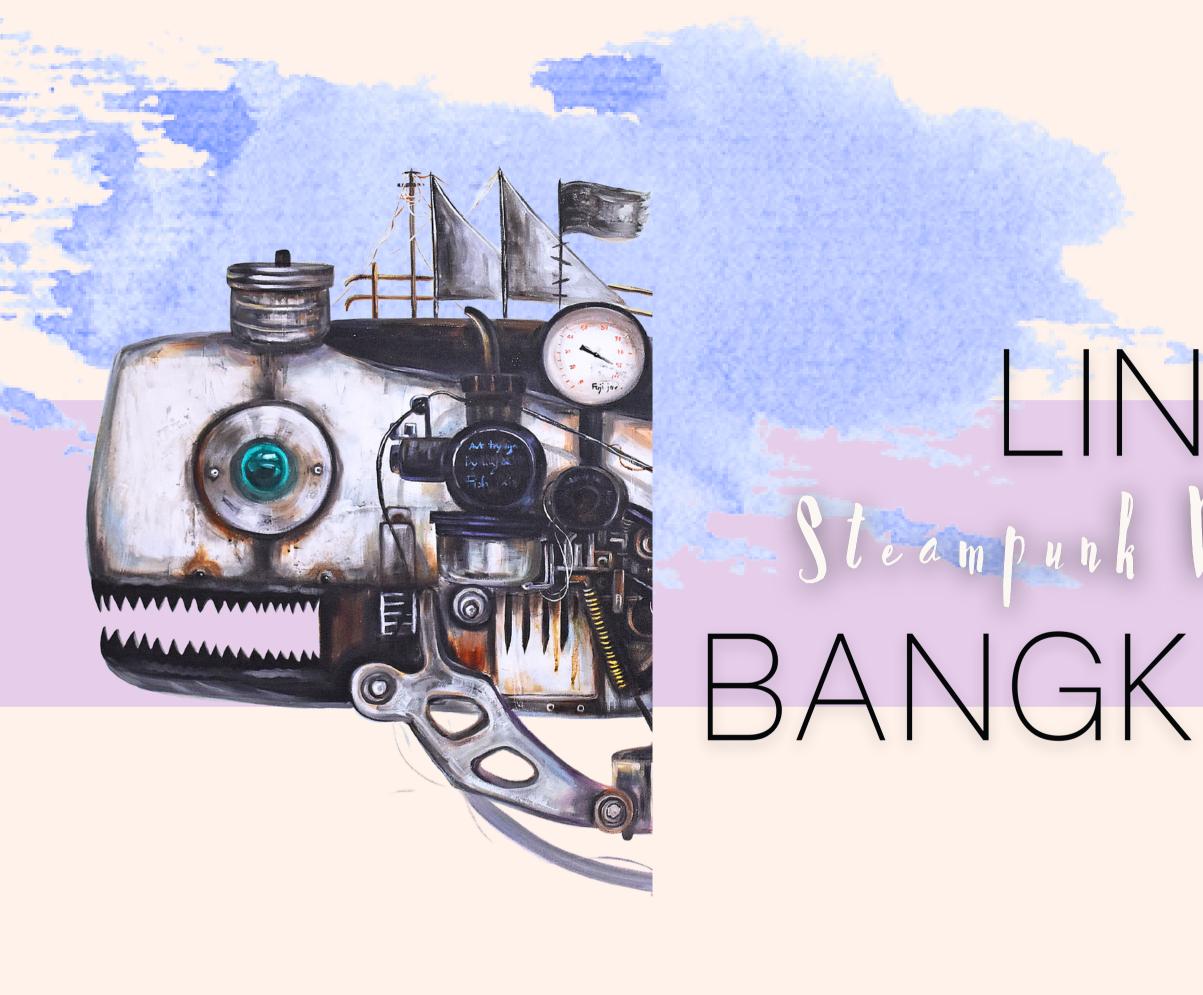

# EINGEE Steampunk Maxine Animals BANGKHUNTOD

Her series Mechanical Marines consists of whales, sharks and tropical fish featured as industrial mechanisms- with metal shields, gears and levers, nuts and bolts, pipes and wires, meter clocks, among others.

Industrial mechanization of her animals are commemoratively drawn from metal sculptures created by her late partner.

#### The mechanical marine animals are found to have sails and flags flying atop its sturdy body- which is presented with a distressed look (with rust, scratches and dents) - projecting an idea of an arduous voyage, perhaps undertaken, and still bound for an onward route.

The body and mechanisms still appear strong- through its wear and tear- objectifying endurance in its expedition.

她的系列機械陸戰隊由鯨魚、鯊魚 和熱帶魚組成,這些鯨魚、鯊魚和 熱帶魚以工業機械為特色——帶有 金屬盾牌、齒輪和槓桿、螺母和螺 栓、管道和電線、儀表鐘等。 她的 動物工業機械化是從她已故搭檔創 作的金屬雕塑中汲取紀念意義的。