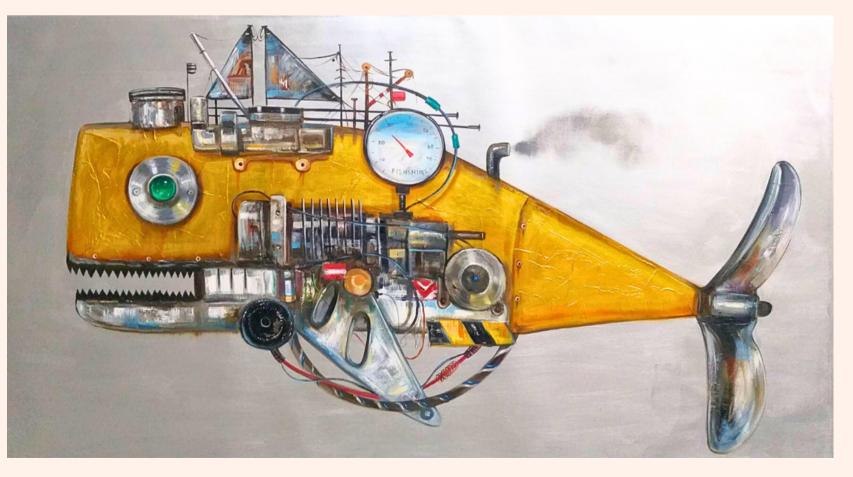

# EINGEE Steampunk Maxine Animals BANGKHUNTOD

Her series Mechanical Marines consists of whales, sharks and tropical fish featured as industrial mechanisms- with metal shields, gears and levers, nuts and bolts, pipes and wires, meter clocks, among others.

Industrial mechanization of her animals are commemoratively drawn from metal sculptures created by her late partner.

#### The mechanical marine animals are found to have sails and flags flying atop its sturdy body- which is presented with a distressed look (with rust, scratches and dents) - projecting an idea of an arduous voyage, perhaps undertaken, and still bound for an onward route.

The body and mechanisms still appear strong- through its wear and tear- objectifying endurance in its expedition.

她的系列機械陸戰隊由鯨魚、鯊魚 和熱帶魚組成,這些鯨魚、鯊魚和 熱帶魚以工業機械為特色——帶有 金屬盾牌、齒輪和槓桿、螺母和螺 栓、管道和電線、儀表鐘等。 她的 動物工業機械化是從她已故搭檔創 作的金屬雕塑中汲取紀念意義的。

#### Mechanical Marines Yellow Sub II 80 x 150 cm Oil on canvas