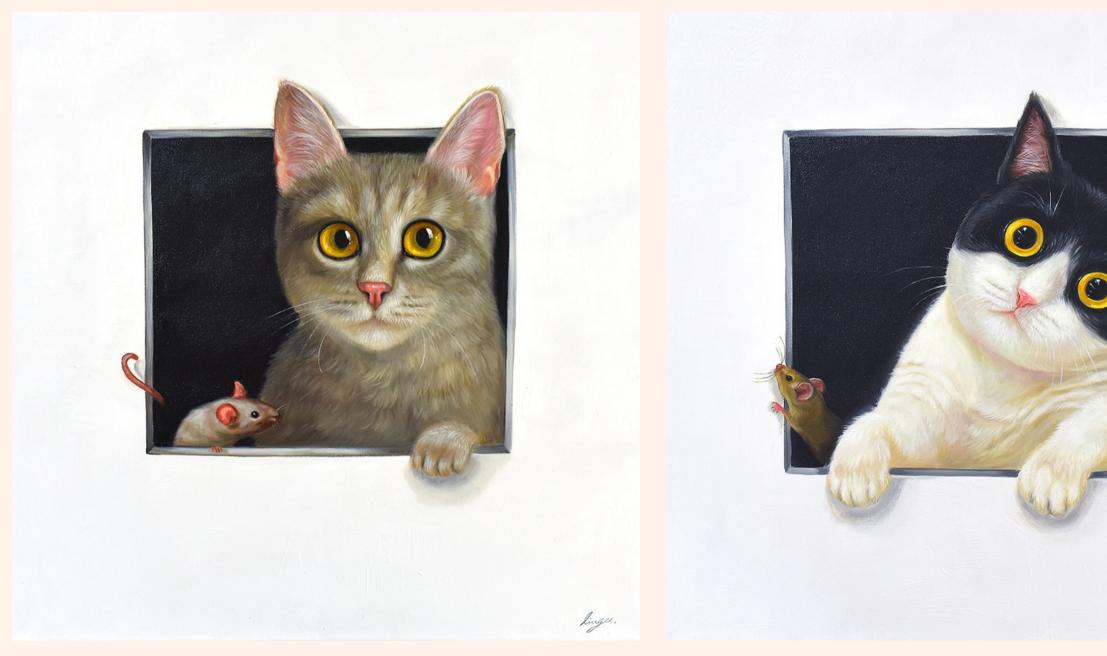

#### Peeking Cats 4 60 x 60 cm Oil on canvas

#### Peeking Cats 8 30 x 30 cm Oil on canvas

#### Peeking Cats 7 30 x 30 cm

Oil on canvas

linger.

#### Peeking Cats 3

60 x 60 cm Oil on canvas

#### Peeking Cats 6

30 x 30 cm Oil on canvas

#### **Peeking Cats 9** 30 x 30 cm

Oil on canvas

linger.

#### Peeking Cats 5

30 x 30 cm Oil on canvas

#### Peeking Cats 2 60 x 60 cm

Oil on canvas

#### Peeking Cats 1 60 x 60 cm Oil on canvas