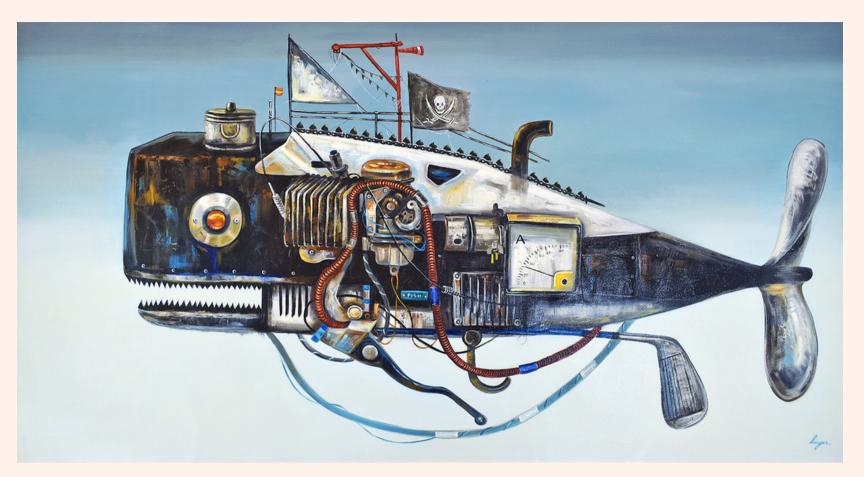

ted with a distressed look (with rust, scratches and dents) - projecting an idea of an arduous voyage, perhaps undertaken, and still bound for an onward route.

The body and mechanisms still appear strong- through its wear and tear- objectifying endurance in its expedition.



她的系列機械陸戰隊由鯨魚、鯊魚 和熱帶魚組成,這些鯨魚、鯊魚和 熱帶魚以工業機械為特色——帶有 金屬盾牌、齒輪和槓桿、螺母和螺 栓、管道和電線、儀表鐘等。 她的 動物工業機械化是從她已故搭檔創 作的金屬雕塑中汲取紀念意義的。





這些機械海洋動物被發現有帆和旗 幟在其堅固的身體上飄揚,呈现出 痛苦的模样(动物的身上有鏽跡、划 痕和凹痕)— 這投射出艱苦航行的 想法,也許已經開始,但仍將繼續 前進。通過它的磨損和撕裂,身體 和機械裝置看起來仍然很堅固—這 客觀化了它在探險中的耐力。



Mechanical Marines Blue Mechanics 60 x 110 cm Oil on canvas

#### Mechanical Marines Deep Sea Drums 60 x 110 cm Oil on canvas







#### Mechanical Marines Yellow Sub II 80 x 150 cm Oil on canvas





#### Mechanical Marines Charcoal Vessel 60 x 110 cm Oil on canvas







#### Mechanical Marines Ocean Patrol 80 x 150 cm Oil on canvas

#### Mechanical Marines Jaw Lines 80 x 150 cm Oil on canvas







#### Mechanical Marines Angler 18 30 x 30 cm Oil on canvas

#### Mechanical Marines Oil Colour 45 x 45 cm Oil on canvas



Mechanical Marines Starfish 45 x 45 cm Oil on canvas





# Mechanical Marines Sea Star

20 x 20 cm Oil on canvas



#### Mechanical Marines ARTFISH 45 x 45 cm Oil on canvas



Mechanical Marines The Lookout 45 x 45 cm Oil on canvas



₩ Art WeMe Contemporary Gallery 唯美艺术画廊

## Mechanical Marines ColourFULL

45 x 45 cm Oil on canvas



#### Mechanical Marines Artist Palette 30 x 30 cm

Oil on canvas

Mechanical Marines

#### Good Day

30 x 30 cm Oil on canvas

#### Mechanical Marines Wood Angler 30 x 30 cm Oil on canvas





#### Mechanic