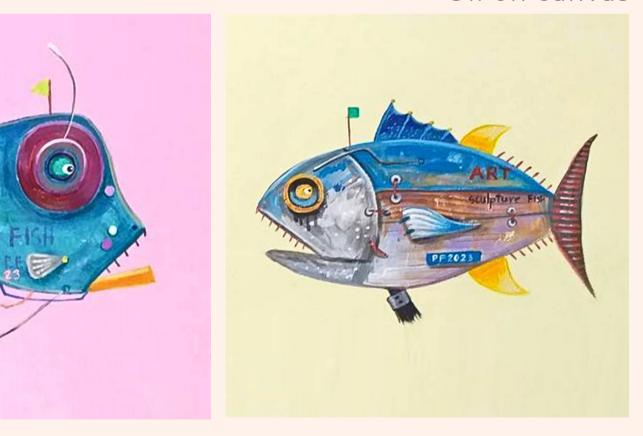

# EINGEE Steampunk Maxine Animals BANGKHUNTOD

Her series Mechanical Marines consists of whales, sharks and tropical fish featured as industrial mechanisms- with metal shields, gears and levers, nuts and bolts, pipes and wires, meter clocks, among others.

Industrial mechanization of her animals are commemoratively drawn from metal sculptures created by her late partner.

#### The mechanical marine animals are found to have sails and flags flying atop its sturdy body- which is presented with a distressed look (with rust, scratches and dents) - projecting an idea of an arduous voyage, perhaps undertaken, and still bound for an onward route.

The body and mechanisms still appear strong- through its wear and tear- objectifying endurance in its expedition.

她的系列機械陸戰隊由鯨魚、鯊魚 和熱帶魚組成,這些鯨魚、鯊魚和 熱帶魚以工業機械為特色——帶有 金屬盾牌、齒輪和槓桿、螺母和螺 栓、管道和電線、儀表鐘等。 她的 動物工業機械化是從她已故搭檔創 作的金屬雕塑中汲取紀念意義的。

這些機械海洋動物被發現有帆和旗 幟在其堅固的身體上飄揚,呈现出 痛苦的模样(动物的身上有鏽跡、划 痕和凹痕)— 這投射出艱苦航行的 想法,也許已經開始,但仍將繼續 前進。通過它的磨損和撕裂,身體 和機械裝置看起來仍然很堅固—這 客觀化了它在探險中的耐力。

Mechanical Marines Blue Mechanics 60 x 110 cm Oil on canvas