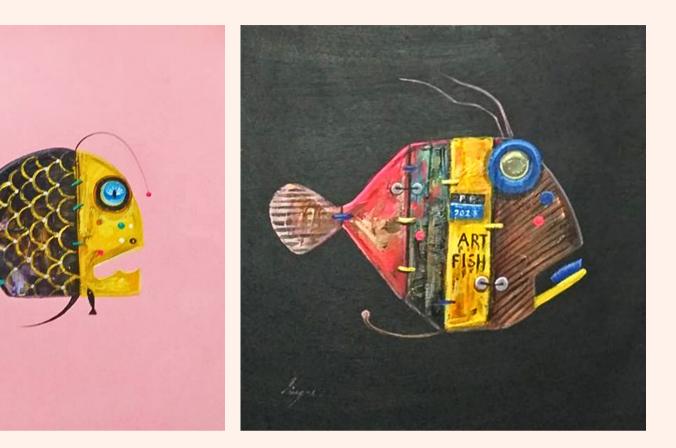

#### Mechanical Marines ARTFISH 45 x 45 cm Oil on canvas

Mechanical Marines The Lookout 45 x 45 cm Oil on canvas

₩ Art WeMe Contemporary Gallery 唯美艺术画廊