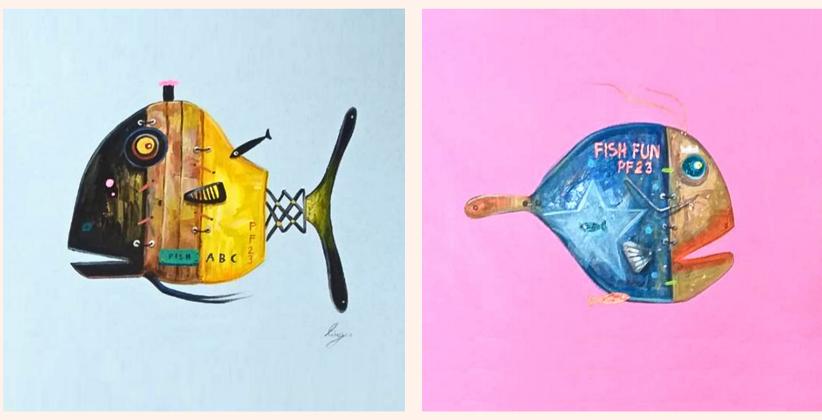

# EINGEE Steampunk Maxine Animals BANGKHUNTOD

Her series Mechanical Marines consists of whales, sharks and tropical fish featured as industrial mechanisms- with metal shields, gears and levers, nuts and bolts, pipes and wires, meter clocks, among others.

#### The mechanical marine animals are found to have sails and flags flying atop its sturdy body- which is presented with a distressed look (with rust, scratches and dents) - projecting an idea of an arduous voyage, perhaps undertaken, and still bound for an onward route.

The body and mechanisms still appear strong- through its wear and tear- objectifying endurance in its expedition.

她的系列機械陸戰隊由鯨魚、鯊魚 和熱帶魚組成,這些鯨魚、鯊魚和 熱帶魚以工業機械為特色——帶有 金屬盾牌、齒輪和槓桿、螺母和螺 栓、管道和電線、儀表鐘等。 她的 動物工業機械化是從她已故搭檔創 作的金屬雕塑中汲取紀念意義的。