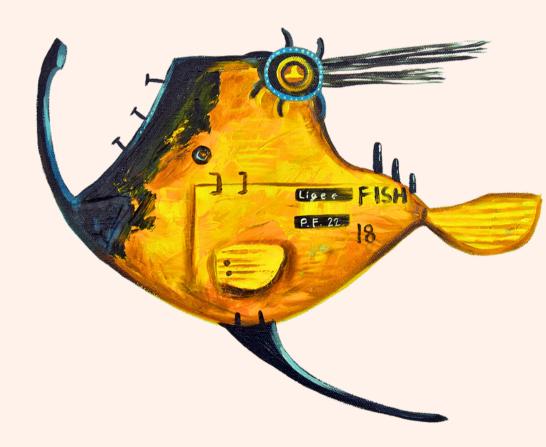

s of whales, sharks and tropical fish featured as industrial mechanisms- with metal shields, gears and levers, nuts and bolts, pipes and wires, meter clocks, among others.

Industrial mechanization of her animals are commemoratively drawn from metal sculptures created by her late partner.





#### The mechanical marine animals are found to have sails and flags flying atop its sturdy body- which is presented with a distressed look (with rust, scratches and dents) - projecting an idea of an arduous voyage, perhaps undertaken, and still bound for an onward route.

The body and mechanisms still appear strong- through its wear and tear- objectifying endurance in its expedition.



她的系列機械陸戰隊由鯨魚、鯊魚 和熱帶魚組成,這些鯨魚、鯊魚和 熱帶魚以工業機械為特色——帶有 金屬盾牌、齒輪和槓桿、螺母和螺 栓、管道和電線、儀表鐘等。 她的 動物工業機械化是從她已故搭檔創 作的金屬雕塑中汲取紀念意義的。





這些機械海洋動物被發現有帆和旗 幟在其堅固的身體上飄揚,呈现出 痛苦的模样(动物的身上有鏽跡、划 痕和凹痕)— 這投射出艱苦航行的 想法,也許已經開始,但仍將繼續 前進。通過它的磨損和撕裂,身體 和機械裝置看起來仍然很堅固—這 客觀化了它在探險中的耐力。



Mechanical Marines Blue Mechanics 60 x 110 cm Oil on canvas

#### Mechanical Marines Deep Sea Drums 60 x 110 cm Oil on canvas







#### Mechanical Marines Yellow Sub II 80 x 150 cm Oil on canvas





#### Mechanical Marines Charcoal Vessel 60 x 110 cm Oil on canvas







#### Mechanical Marines Ocean Patrol 80 x 150 cm Oil on canvas

#### Mechanical Marines Jaw Lines 80 x 150 cm Oil on canvas







#### Mechanical Marines Angler 18 30 x 30 cm Oil on canvas

#### Mechanical Marines Oil Colour 45 x 45 cm Oil on canvas



Mechanical Marines Starfish 45 x 45 cm Oil on canvas





# Mechanical Marines Sea Star

20 x 20 cm Oil on canvas



#### Mechanical Mar