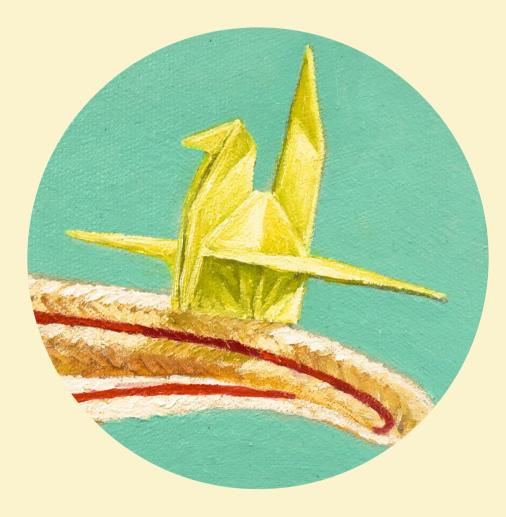

They are usually accompanied by animals, toys, and inanimate objects.

Some of her fruits and vegetables are dressed in her signature straw hats and are posed within her composition. The portrayal of straw hats are symbolic of "hard work and protection"; while paper cranes represent "blessings".

偶爾一些水果和蔬菜會戴著她標誌性 的草帽出現在構圖裡。稻草帽象徵 著"勤勞和保護";而紙鶴則代表"祝 福"。這些生動的主題組合被精心地 排列在她的畫布上。她的畫傳達出快 樂、俏皮和樂觀。