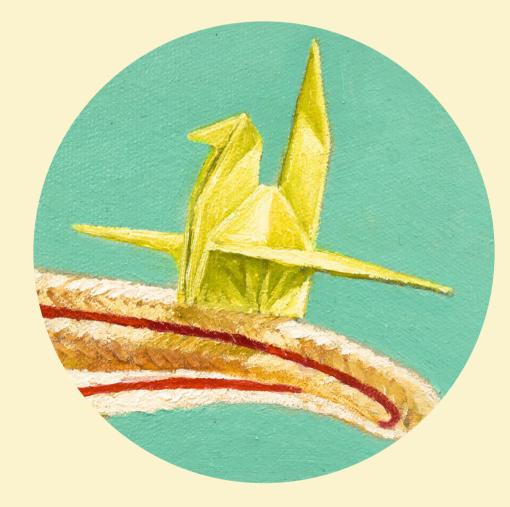

They are usually accompanied by animals, toys, and inanimate objects.

Some of her fruits and vegetables are dressed in her signature straw hats and are posed within her composition. The portrayal of straw hats are symbolic of "hard work and protection"; while paper cranes represent "blessings".

偶爾一些水果和蔬菜會戴著她標誌性 的草帽出現在構圖裡。稻草帽象徵 著"勤勞和保護";而紙鶴則代表"祝 福"。這些生動的主題組合被精心地 排列在她的畫布上。她的畫傳達出快 樂、俏皮和樂觀。