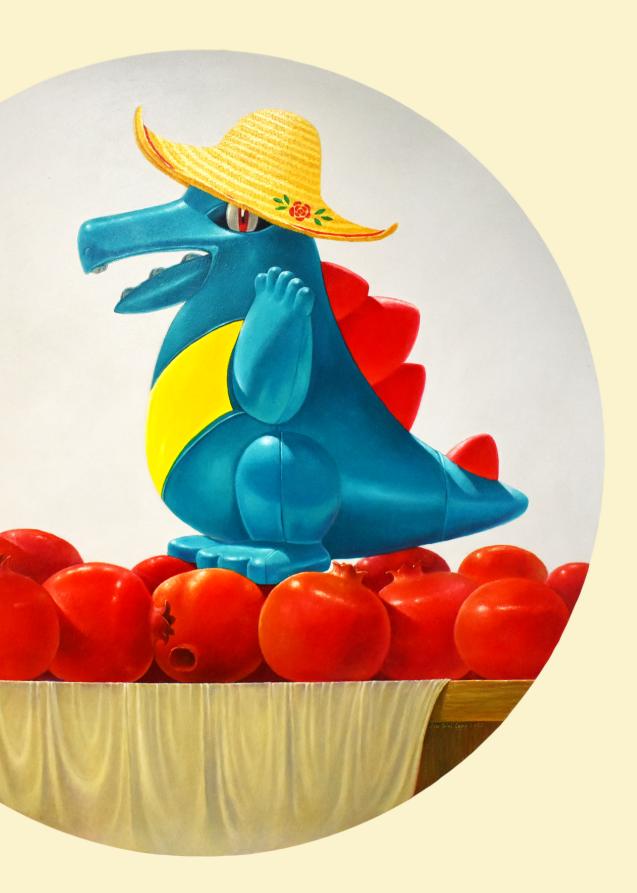

## Upstart 暴發戶

Diameter: 80cm Oil on canvas 2022

The Godzilla toy in the painting is showing its power, very arrogant, a typical nouveau riche. There are rich pomegranates on the feet, for fear of being robbed. It looks ferocious, but is terribly afraid of losing what it has. I can't wait to let others know what I have but am terrified that it will be taken away. Nouveau riche mentality.

畫中的哥斯拉玩具威風凜凜,霸氣十足,典型 的暴發戶。腳上有富貴的石榴,生怕被人搶 走。它看起來很兇猛,但非常害怕失去它所擁 有的。我迫不及待地想讓別人知道我擁有什 麼,但又害怕它會被奪走。暴發戶心態。

Couple engaged. Paper airplanes represent colorful blessings. Wood, Fire, Earth, Metal, Water. It encompasses all good wishes from all elements.