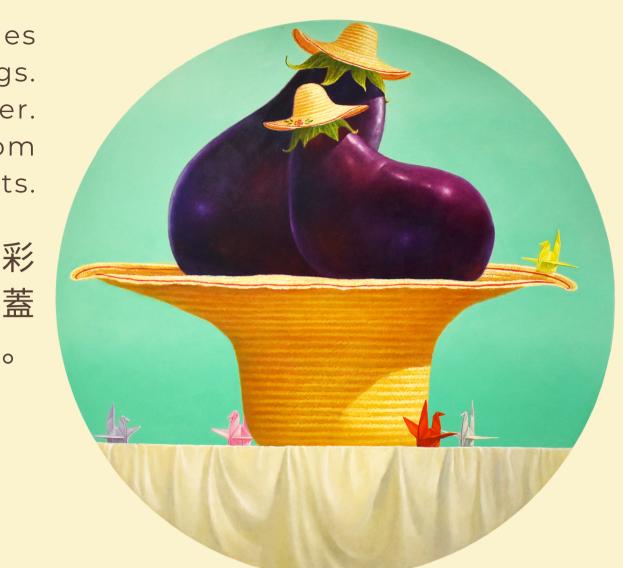

They are usually accompanied by animals, toys, and inanimate objects.

Some of her fruits and vegetables are dressed in her signature straw hats and are posed within her composition. The portrayal of straw hats are symbolic of "hard work and protection"; while paper cranes represent "blessings".

偶爾一些水果和蔬菜會戴著她標誌性 的草帽出現在構圖裡。稻草帽象徵 著"勤勞和保護";而紙鶴則代表"祝 福"。這些生動的主題組合被精心地 排列在她的畫布上。她的畫傳達出快 樂、俏皮和樂觀。