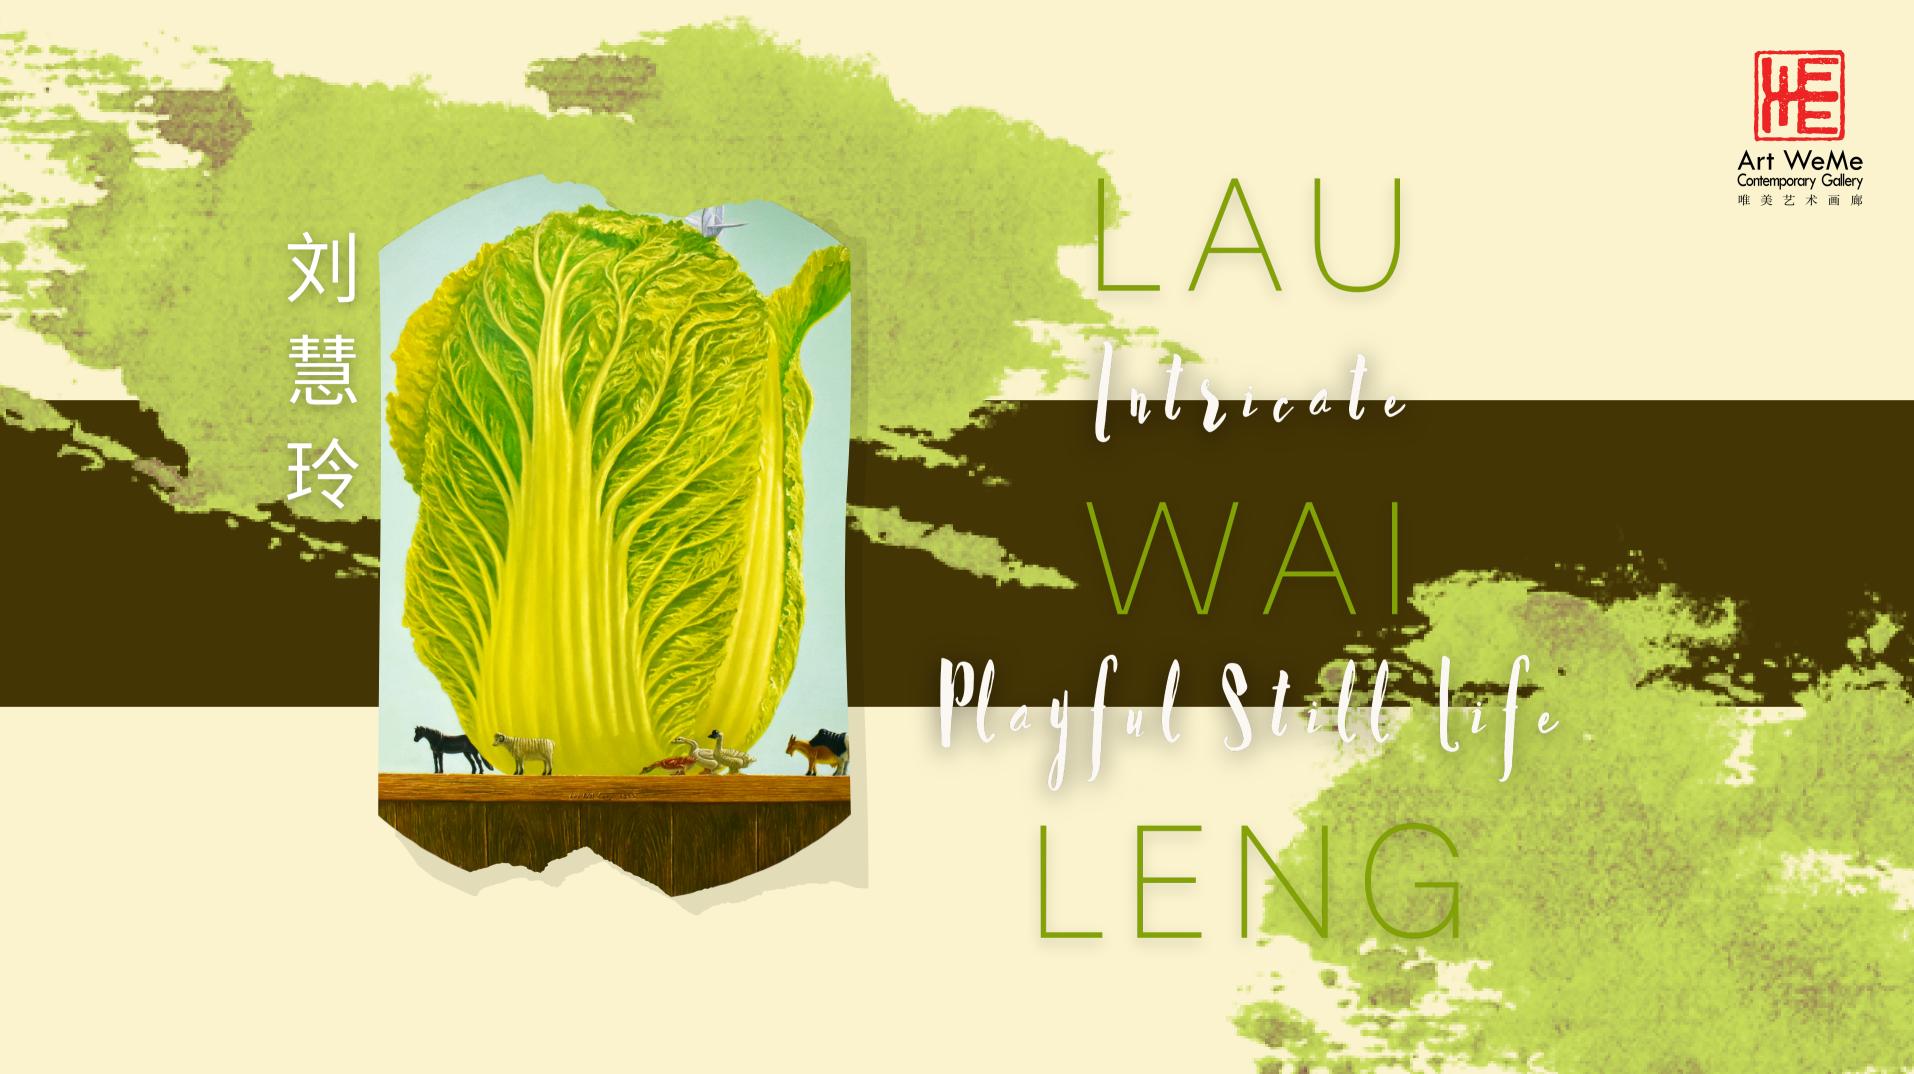

#### b. 1977, Malaysia

Lau Wai Leng's inspiration include her daily experiences and family life observations.

Her imaginative play on proportions between her subjects is playful and quirky. Her main subjects are oftentimes common types of fruits and vegetables, found locally, at home, or at the market.

They are usually accompanied by animals, toys, and inanimate objects.

Some of her fruits and vegetables are dressed in her signature straw hats and are posed within her composition. The portrayal of straw hats are symbolic of "hard work and protection"; while paper cranes represent "blessings".

The lively combination of the subjects are arranged delicately on her canvas. There is joyfulness, playfulness and optimism conveyed through her paintings.

b. 1977, Malaysia 劉惠玲的靈感來自於她的日常體驗和 家庭觀察。她對主題之間的比例是富 有想像力的,既俏皮又古怪。她畫裡 的主題都是一些當地、家裡或市場上 常見的水果和蔬菜。它們通常與動 物、玩具和無生命的物體一起出現。

偶爾一些水果和蔬菜會戴著她標誌性 的草帽出現在構圖裡。稻草帽象徵 著"勤勞和保護";而紙鶴則代表"祝 福"。這些生動的主題組合被精心地 排列在她的畫布上。她的畫傳達出快 樂、俏皮和樂觀。