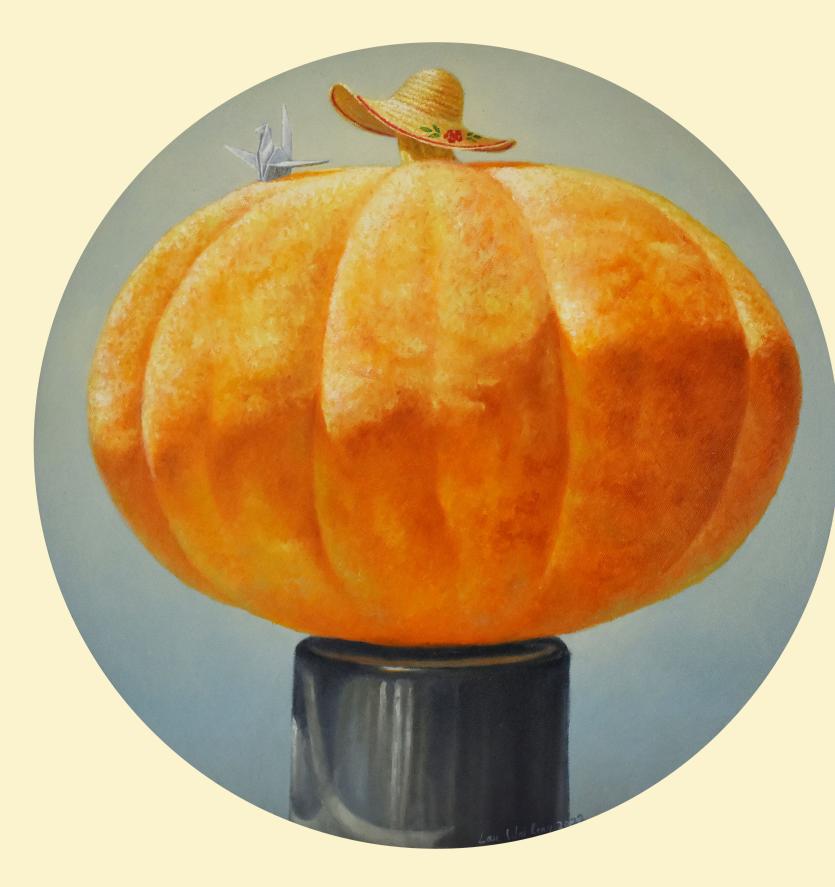

#### Golden Earth 金色的大地 Diameter: 41cm Oil on canvas 2022

This pumpkin symbolizes the earth. Although the resources on the earth are abundant, they are not inexhaustible. Human beings should be grateful to the earth, because it nourishes all things and gives without reservation.

这个南瓜象征地球。地球上的資源雖然 豐富,但也不是取之不盡,用之不竭。 人類要感恩大地,因為它滋養萬物,毫 無保留地給予。