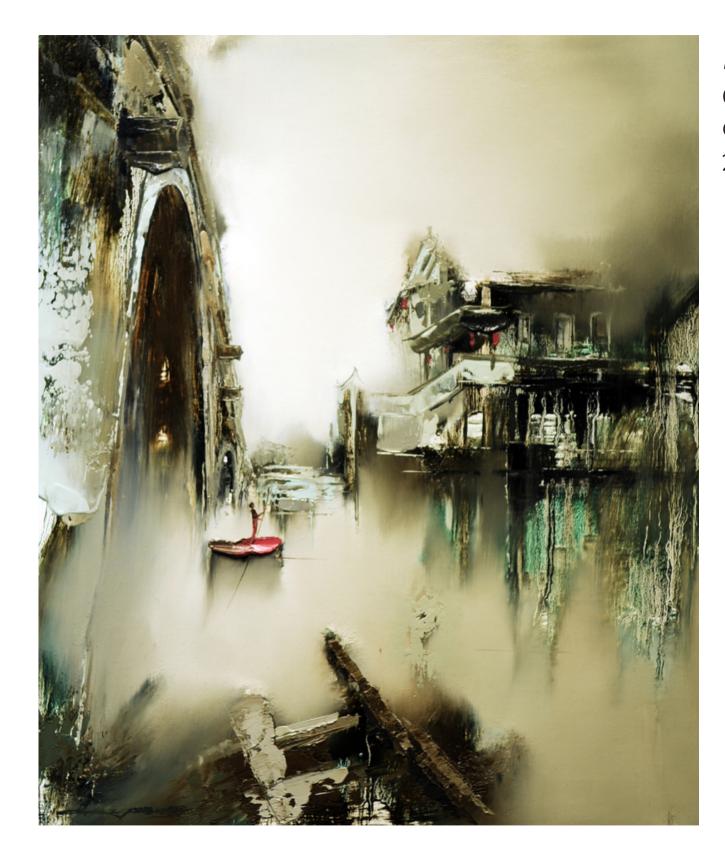

#### b. 1977, China

Inspired by water-towns around Suzhou area. Gao illustrates sceneries that are filled with an unlimited sense of time and nature light, with a slow movement of growth that rises into the misty horizon.

His knife palette is rich in colors and substantial in texture and at the same time delicate and selective in his compositions.

Gao captures myriad of color changes due to interactions among lights, air and water, which compose a calm and peaceful atmosphere of the landscape.

b. 1977, China

蘇州週邊水鄉帶來的啟發, 高小雲描繪的風景充滿著無限的時間感和自然之光,隨著緩慢生長的動態升起到朦朧的地平線。

他使用刀彩筆技法,色彩豐富、 質感鮮明,同時在構圖上講究細 膩、精選。他善於捕捉光、空氣 和水之間相互作用所帶來的無盡 色彩變化,構成了一片寧靜和平 的風景氛圍。

Listening to the tides under the moon No.1 賞月听潮之一

50 x 60 cm Oil on canvas 2023