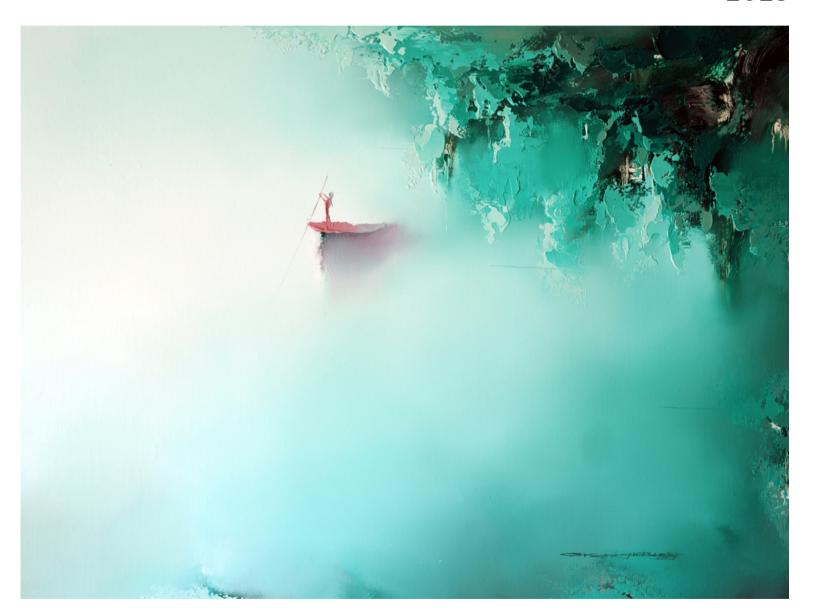

#### b. 1977, China

Inspired by water-towns around Suzhou area. Gao illustrates sceneries that are filled with an unlimited sense of time and nature light, with a slow movement of growth that rises into the misty horizon.

His knife palette is rich in colors and substantial in texture and at the same time delicate and selective in his compositions.

Gao captures myriad of color changes due to interactions among lights, air and water, which compose a calm and peaceful atmosphere of the landscape.

b. 1977, China

蘇州週邊水鄉帶來的啟發, 高小雲描繪的風景充滿著無限的時間感和自然之光,隨著緩慢生長的動態升起到朦朧的地平線。

他使用刀彩筆技法,色彩豐富、 質感鮮明,同時在構圖上講究細 膩、精選。他善於捕捉光、空氣 和水之間相互作用所帶來的無盡 色彩變化,構成了一片寧靜和平 的風景氛圍。

Listening to the tides under the moon No.1 賞月听潮之一

50 x 60 cm Oil on canvas 2023