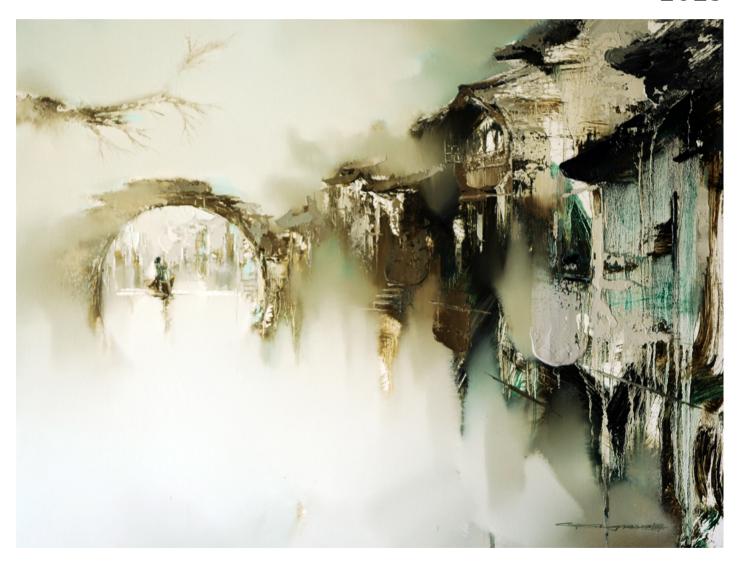

#### b. 1977, China

Inspired by water-towns around Suzhou area. Gao illustrates sceneries that are filled with an unlimited sense of time and nature light, with a slow movement of growth that rises into the misty horizon.

His knife palette is rich in colors and substantial in texture and at the same time delicate and selective in his compositions.

Gao captures myriad of color changes due to interactions among lights, air and water, which compose a calm and peaceful atmosphere of the landscape.

b. 1977, China

蘇州週邊水鄉帶來的啟發, 高小雲描繪的風景充滿著無限的時間感和自然之光,隨著緩慢生長的動態升起到朦朧的地平線。

他使用刀彩筆技法,色彩豐富、 質感鮮明,同時在構圖上講究細 膩、精選。他善於捕捉光、空氣 和水之間相互作用所帶來的無盡 色彩變化,構成了一片寧靜和平 的風景氛圍。

Listening to the tides under the moon No.1 賞月听潮之一

50 x 60 cm Oil on canvas 2023