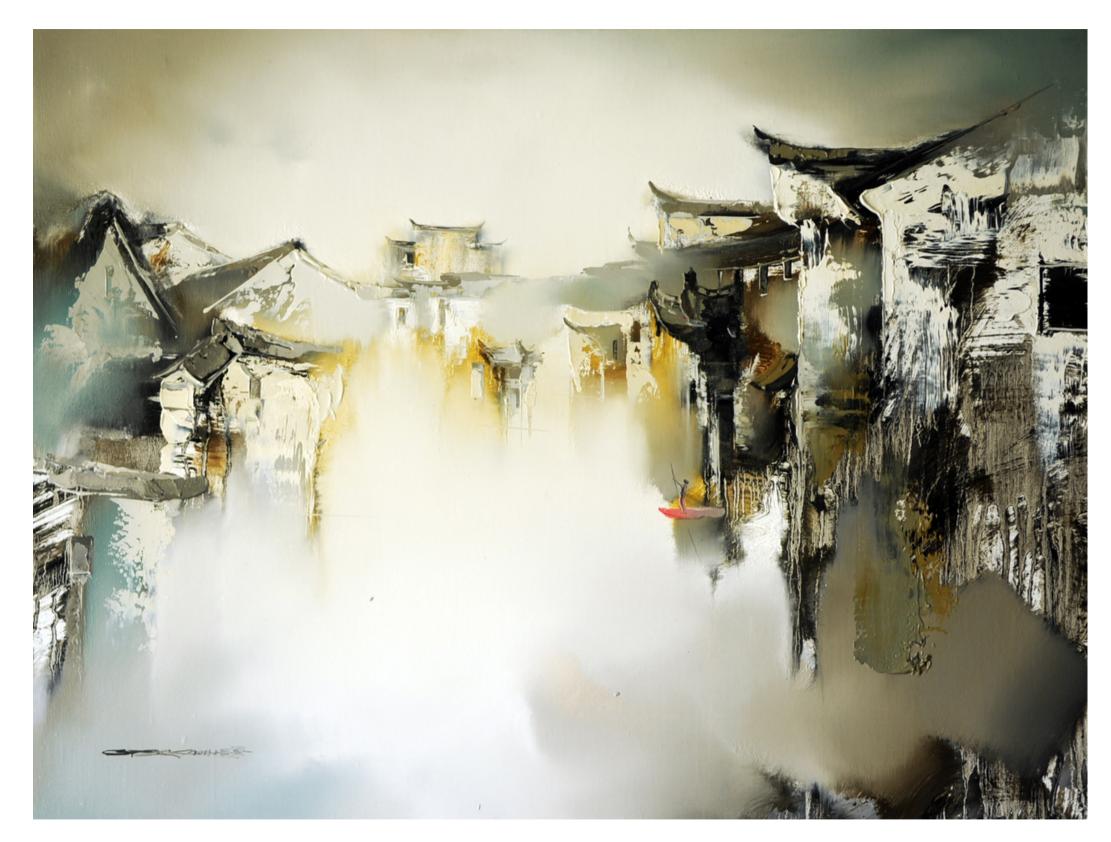

#### b. 1977, China

Inspired by water-towns around Suzhou area. Gao illustrates sceneries that are filled with an unlimited sense of time and nature light, with a slow movement of growth that rises into the misty horizon.

His knife palette is rich in colors and substantial in texture and at the same time delicate and selective in his compositions.

Gao captures myriad of color changes due to interactions among lights, air and water, which compose a calm and peaceful atmosphere of the landscape.

b. 1977, China

蘇州週邊水鄉帶來的啟發, 高小雲描繪的風景充滿著無限的時間感和自然之光,隨著緩慢生長的動態升起到朦朧的地平線。

他使用刀彩筆技法,色彩豐富、 質感鮮明,同時在構圖上講究細 膩、精選。他善於捕捉光、空氣 和水之間相互作用所帶來的無盡 色彩變化,構成了一片寧靜和平 的風景氛圍。

Listening to the tides under the moon No.1 賞月听潮之一

50 x 60 cm Oil on canvas 2023